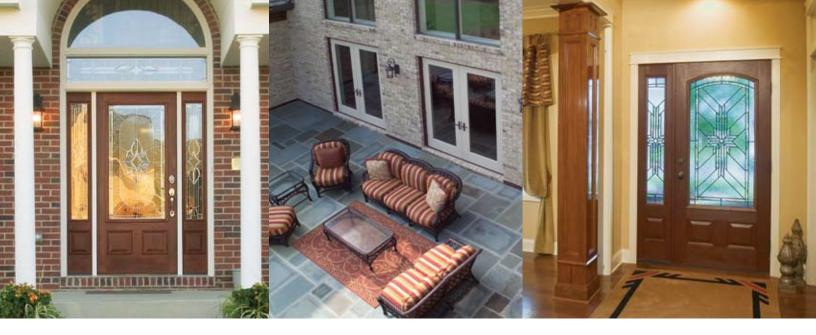

#### The Beauty of Fiberglass

Therma-Tru® works with fiberglass because we discovered that it combined the best characteristics of wood and steel – design and performance – and took them a step beyond.

Therma-Tru fiberglass doors offer thousands of beautiful design options, including multiple glass designs, sidelites, transoms, wood grains and architectural styles. Plus, only Therma-Tru fiberglass is able to replicate the beauty of natural wood with intricate panel detailing and true-tolife wood graining without the environmental concerns of using real wood.

A fiberglass door also offers plenty of strength, as it is made from a material that will not dent or ding like a steel door, nor will it warp, split, crack or rot like wood. It is perfectly suited to provide homes with both weather resistance and security, without ever losing its curb appeal. Therma-Tru is dedicated to excellence in the manufacture of fiberglass doors, because we believe it allows us to create the best possible door systems.