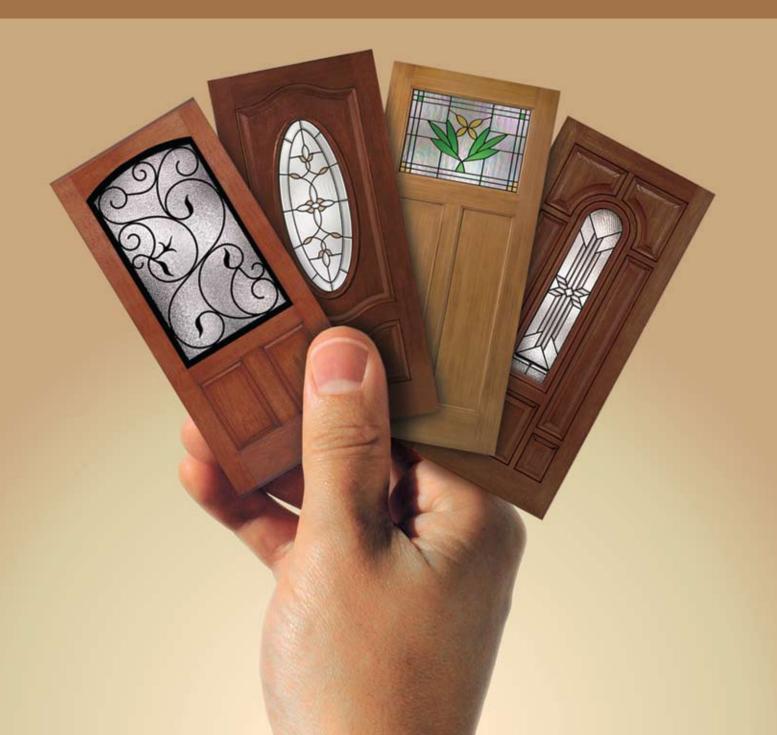

Therma-Tru fiberglass doors offer thousands of beautiful design options, including multiple glass designs, sidelites, transoms, wood grains and architectural styles. Plus, only Therma-Tru fiberglass is able to replicate the beauty of natural wood with intricate panel detailing and true-tolife wood graining without the environmental concerns of using real wood.

### Beautifully Dependable: The Therma-Tru® Product Line

Being the fiberglass door system expert enables Therma-Tru to offer an expansive selection of stylish, reliable door systems. Our knowledge of the technology behind the fiberglass door system is unparalleled, and our innovations consistently meet the demands of the modern homeowner.

And that's just the beginning. Therma-Tru offers hundreds of fiberglass door system options designed to bring design and performance to every dwelling.