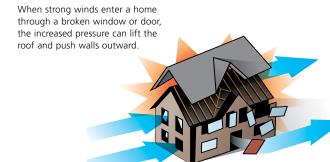

## Impact resistance

During a severe storm, a broken window can affect a home's structural integrity (see illustrations). That's why windows and patio doors with ImpactGard protection are designed to resist impacts. Even if the glass cracks under pressure, the fragments will adhere to the interlayer, so the shards remain within the frame. That means the danger of falling or flying glass is minimized.

Windows with ImpactGard protection also meet the nation's toughest building codes. These codes specify that windows must withstand a nine-pound 2x4 traveling at 50 feet per second (34 miles per hour). Homes with ImpactGard protection will not require storm panels or shutters.

ImpactGard protection helps prevent this by resisting impacts from wind-borne debris.