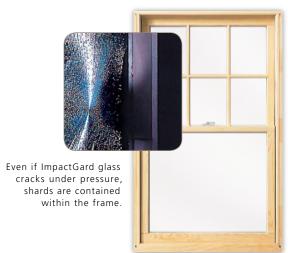

## Impact resistance

During a severe storm, a broken window can affect a home's structural integrity (see illustrations). That's why windows and patio doors with ImpactGard protection are designed to resist impacts. Even if the glass cracks under pressure, the fragments will adhere to the interlayer, so the shards remain within the frame. That means the danger of falling or flying glass is minimized.