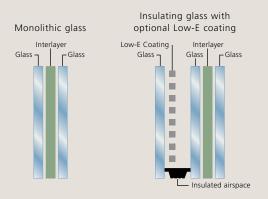

#### ImpactGard™ glass construction

Our monolithic laminated glass is constructed by placing a plastic interlayer between two panels of glass (see illustration). Our insulated laminated glass includes the same components, plus an additional pane of glass on the exterior with a sealed airspace. The extra glass pane is available with an optional Low-E coating for greater energy efficiency and year-round comfort. Other glass options include tinted and obscure.