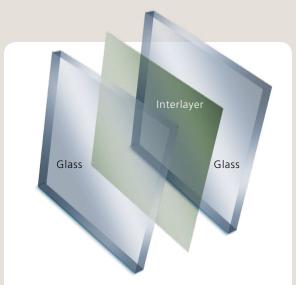

#### ImpactGard™ glass construction

Our monolithic laminated glass is constructed by placing a plastic interlayer between two panels of glass (see illustration). Our insulated laminated glass includes the same components, plus an additional pane of glass on the exterior with a sealed airspace. The extra glass pane is available with an optional Low-E coating for greater energy efficiency and year-round comfort. Other glass options include tinted and obscure.

JELD-WEN uses a superior interlayer, which is 100 times more rigid than the industry standard and delivers five times its tear strength.