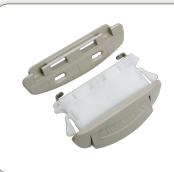

#### Why it's secure

Rigorous product testing is standard operating procedure for all JELD-WEN products. The MAG-Lock has exceeded all forced-entry tests. Its tamper resistant design features a fully concealed mechanism that includes dual lock bolts and hooks.

#### Reliable

Rare earth magnets are one of the highest quality and strongest magnets in the world. They have a potential lifespan of up to 10,000 years and operate efficiently

in temperatures ranging from 300° F to -150° F. Their effective range of approximately 5/8" will not affect pacemakers or other sensitive objects placed near the lock.