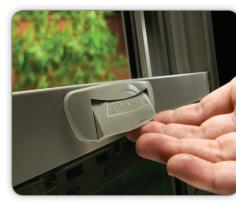

#### Easy to operate

With MAG-Lock, your JELD-WEN window locks automatically — creating an audible click. The integrated, ergonomic pull handle makes it easy to unlock and open the window in one intuitive movement. Once the magnet in the lock connects with the magnet in the

keeper, they act as one. Only the pull handle can break this connection. No other magnet will affect it.