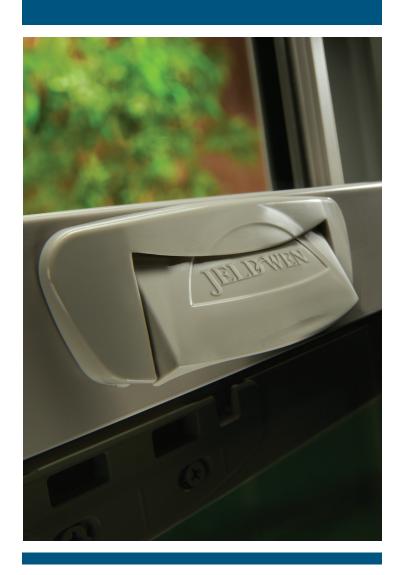

# ABSOLUTE SECURITY SIMPLIFIED

You can count on JELD-WEN to deliver reliability, whether it's the energy efficiency of our windows or the steadfast performance of our many individual product features.

Notice the careful design of our MAG-Lock™, the industry's first magnetic one-touch automatic lock. MAG-Lock is a JELD-WEN exclusive, which now comes standard on Premium Vinyl sliding and single-hung windows.

### A better look

In addition to matching the window's color, MAG-Lock's low profile allows it to blend in with the window. It sits on the face of the window to provide an unobstructed view, and the absence of screw holes creates a clean, streamlined appearance.

#### Easy to operate

With MAG-Lock, your JELD-WEN window locks automatically — creating an audible click. The integrated, ergonomic pull handle makes it easy to unlock and open the window in one intuitive movement. Once the magnet in the lock connects with the magnet in the

keeper, they act as one. Only the pull handle can break this connection. No other magnet will affect it.