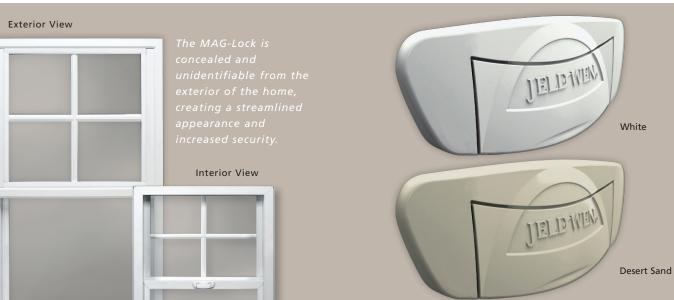

# ABSOLUTE SECURITY SIMPLIFIED

You can count on JELD-WEN to deliver reliability, whether it's the energy efficiency of our windows or the steadfast performance of our many individual product features.

Notice the careful design of our MAG-Lock™, the industry's first magnetic one-touch automatic lock. MAG-Lock is a JELD-WEN exclusive, which now comes standard on Premium Vinyl sliding and single-hung windows.

### A better look

In addition to matching the window's color, MAG-Lock's low profile allows it to blend in with the window. It sits on the face of the window to provide an unobstructed view, and the absence of screw holes creates a clean, streamlined appearance.

#### Actual colors may vary from samples displayed.