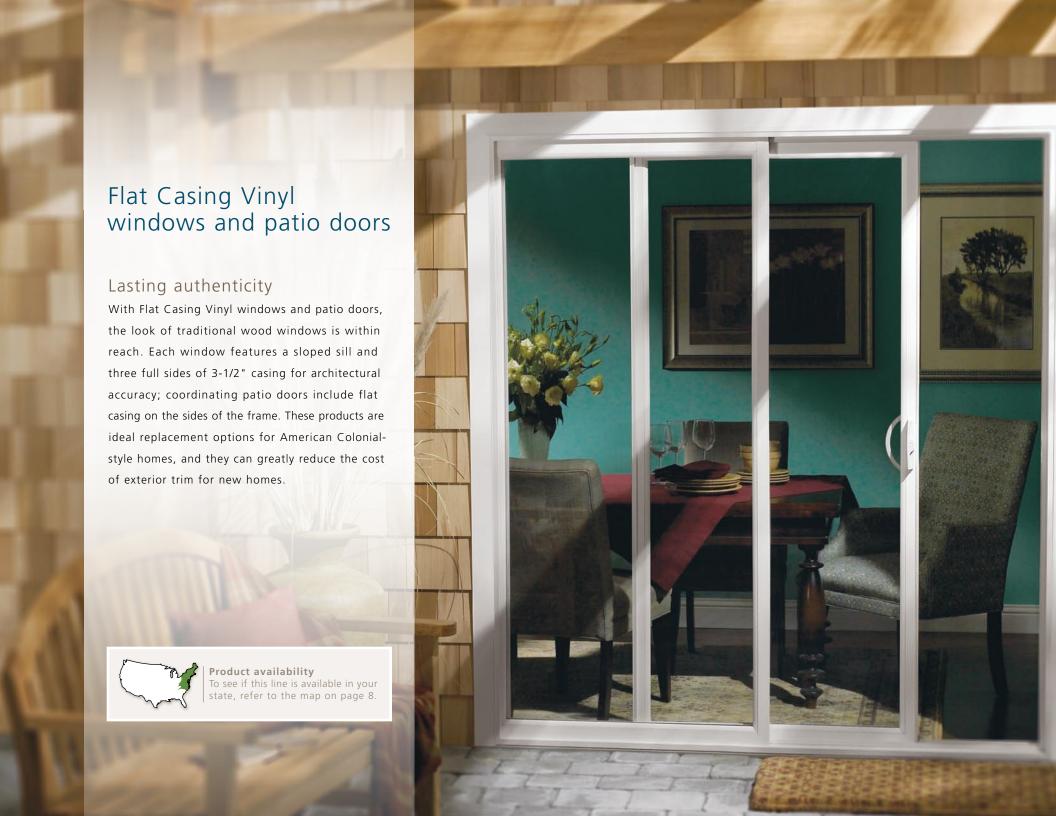

#### Flat Casing Vinyl windows and patio doors

Available in the following states: Connecticut, Delaware, Maine, Maryland, Massachusetts, New Hampshire, New Jersey, New York, North Carolina, Pennsylvania, Rhode Island, Vermont, Virginia and West Virginia.

#### **Key features**

- Colors: White or optional Desert Sand
- 3-1/2" flat casing
- Architecturally correct sill nosing
- Frames come standard with integral flat casing J-channel
- ENERGY STAR\* qualified with standard energy efficient Low-E glass
- Optional grilles between the glass with 5/8" or 7/8" flat or 5/8" or 1" contour grilles

Flat grille

Color: Desert Sand

Double-hung window, color: White

The integral flat casing J-channel allows siding to slip between the casing and nailing fin for a clean look.