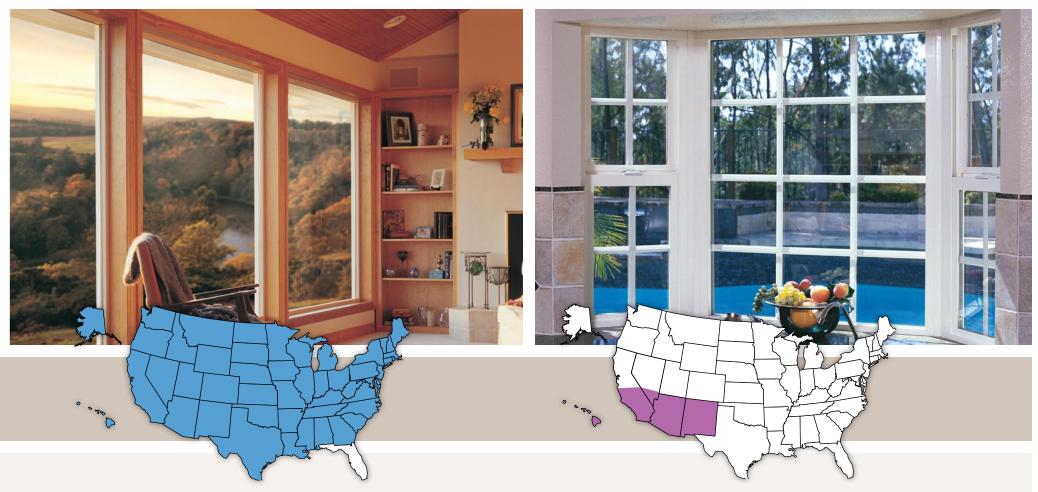

Builders Vinyl windows and patio doors

Available in all states except Florida.

#### Windowmaster™ Vinyl windows and patio doors

Available in the following areas: Arizona, California (Imperial, Kern, Los Angeles, Orange, Riverside, San Bernadino, San Diego, San Luis Obispo, Santa Barbara and Ventura counties), Hawaii, Nevada (Clark county) and New Mexico.