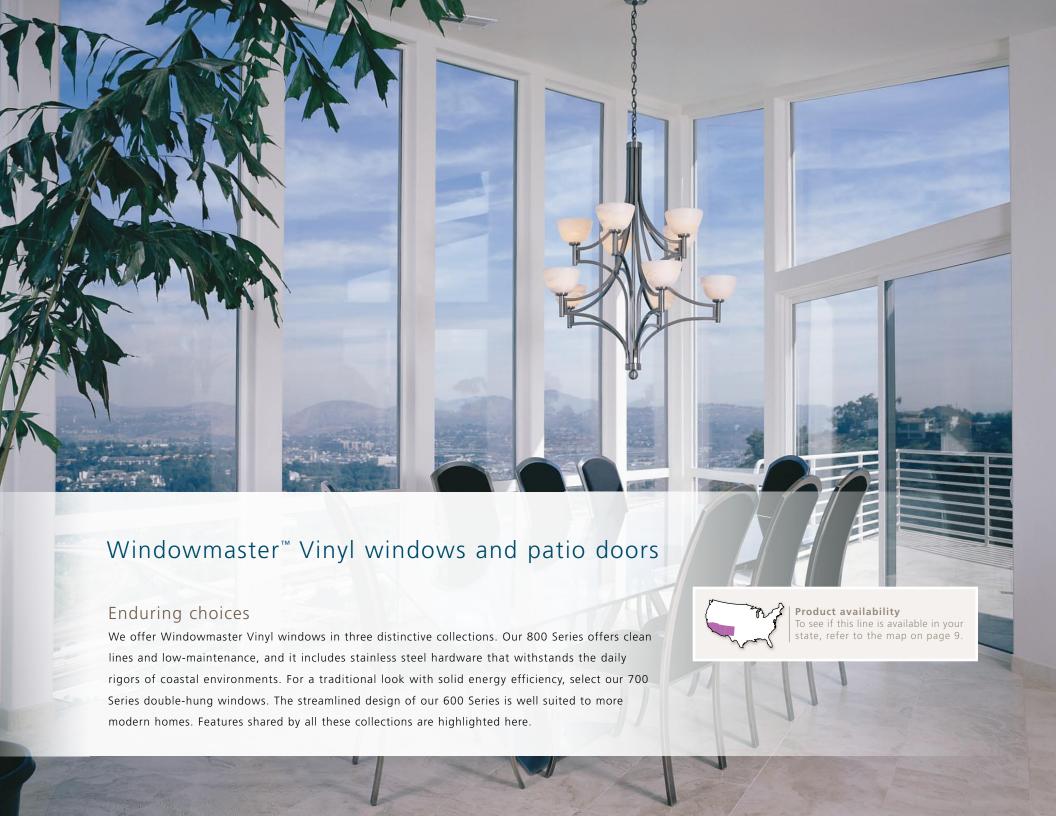

#### Windowmaster™ Vinyl windows and patio doors

Available in the following areas: Arizona, California (Imperial, Kern, Los Angeles, Orange, Riverside, San Bernadino, San Diego, San Luis Obispo, Santa Barbara and Ventura counties), Hawaii, Nevada (Clark county) and New Mexico.