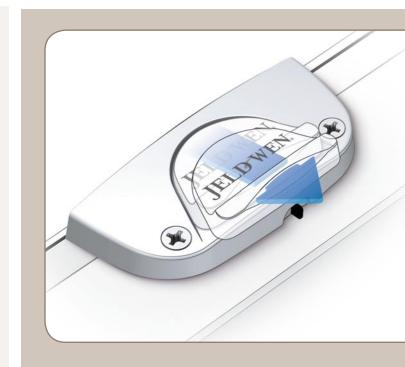

#### MAG-Lock™

Feature of Premium Vinyl

With MAG-Lock, the industry's first magnetic one-touch automatic lock, our single-hung and sliding windows are more secure and easier to use. The integrated, ergonomic pull handle makes it easy to unlock and open the window in one movement and it locks automatically in the closed position. For added security, the lock is only visible from the inside of the home.

#### WEN-Lock®

Feature of Brickmould Vinyl, Builders Vinyl and Flat Casing Vinyl
Single-hung and slider windows lock automatically with WEN-Lock.
This locking system has a slim profile that's easy to engage, as well as a tamper-resistant design. It also includes a visible latch indicator (VLI) that lets you know if a window is locked; the VLI can only be seen from indoors.