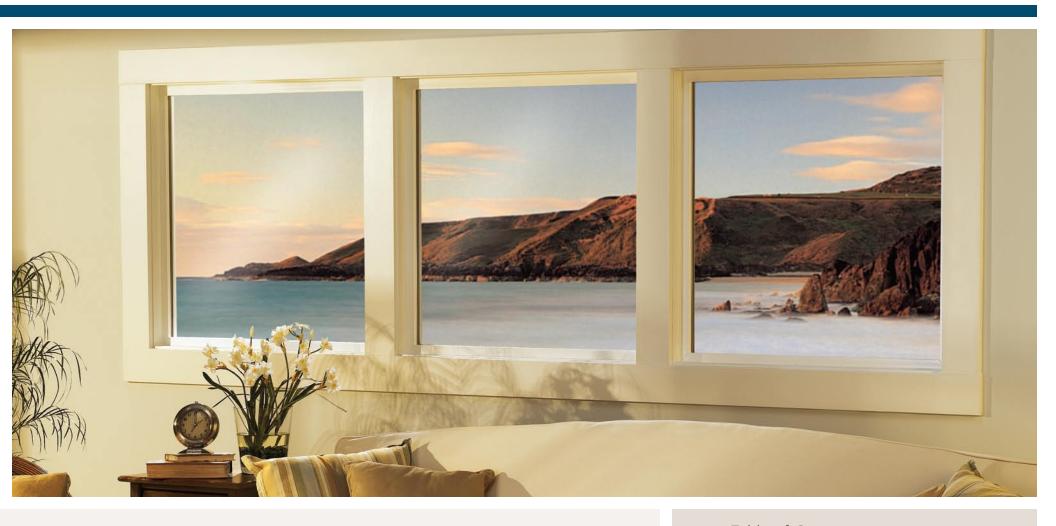

## VINYL WINDOWS & PATIO DOORS

THE BRILLIANCE OF SIMPLICITY

Meet the windows that make life easier. Reliable JELD-WEN\* vinyl windows and patio doors are energy efficient, secure and most importantly, low-maintenance.

## Creating reliability

JELD-WEN\* vinyl windows and patio doors include features that ensure durability and lasting visual appeal. They're built from high-quality extruded vinyl that resists fading and won't chip or peel, so they never need to be painted. All our vinyl windows are designed to meet the demands of the regions where they'll be installed.

#### Design options

With JELD-WEN vinyl windows and patio doors, you'll enjoy an ample assortment of design options. This includes our versatile, enduring color choices. For greater visual interest, you can also select a divided lite option with either flat or contour grilles in various sizes and patterns. For options available in your area, contact your local JELD-WEN dealer.