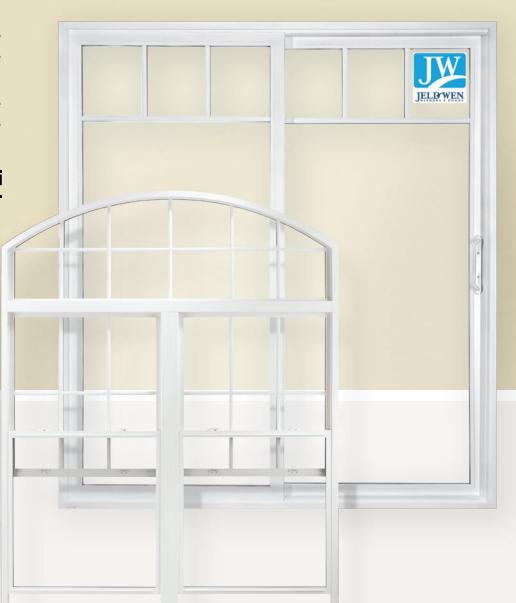

#### Windowmaster™ Vinyl windows and patio doors

Available in the following areas: Arizona, California (Imperial, Kern, Los Angeles, Orange, Riverside, San Bernadino, San Diego, San Luis Obispo, Santa Barbara and Ventura counties), Hawaii, Nevada (Clark county) and New Mexico.

#### **Key features**

- Colors: White or optional Desert Sand\*
- Four frame types to meet specific new construction or remodeling needs
- Designed with even sight lines
- Optional energy efficient Low-E glass
- Optional simulated divided lites with 5/8" or 1" contour grilles\*
- Optional grilles between the glass with 5/8" flat or 1" contour grilles\*