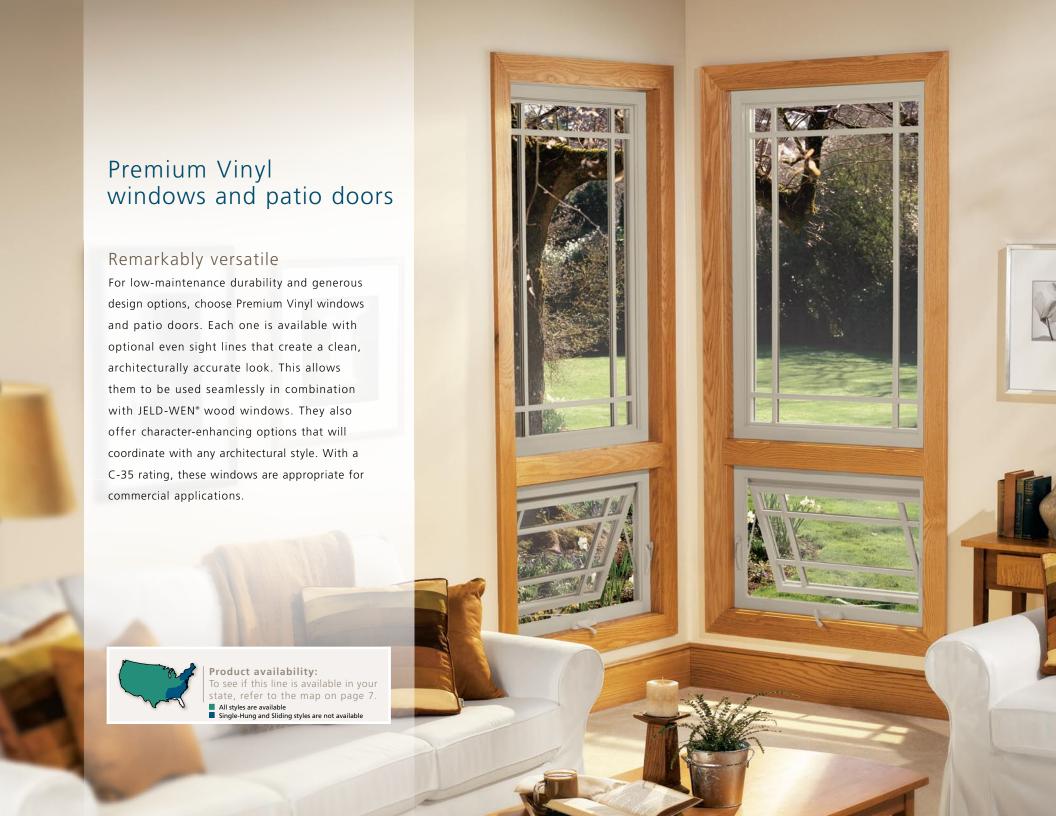

#### Premium Vinyl windows and patio doors

Windows available in the following states: Alaska, Arizona, Arkansas, California, Colorado, Hawaii, Idaho, Illinois, Indiana, Iowa, Kansas, Kentucky, Michigan, Minnesota, Missouri, Louisiana, Montana, Nebraska, Nevada, New Mexico, North Dakota, Ohio, Oklahoma, Oregon, South Dakota, Texas, Utah, Washington, Wisconsin, West Virginia and Wyoming.

To learn more about our Premium Vinyl windows and patio doors, request the Premium Vinyl catalog at www.jeld-wen.com.