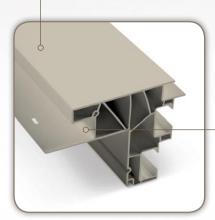

#### **Key features**

- Colors: White or optional Desert Sand
- 3-1/2" flat casing
- Architecturally correct sill nosing
- Frames come standard with integral flat casing J-channel
- ENERGY STAR\* qualified with standard energy efficient Low-E glass
- Optional grilles between the glass with 5/8" or 7/8" flat or 5/8" or 1" contour grilles

Flat grille

Color: Desert Sand

Double-hung window, color: White

The integral flat casing J-channel allows siding to slip between the casing and nailing fin for a clean look.