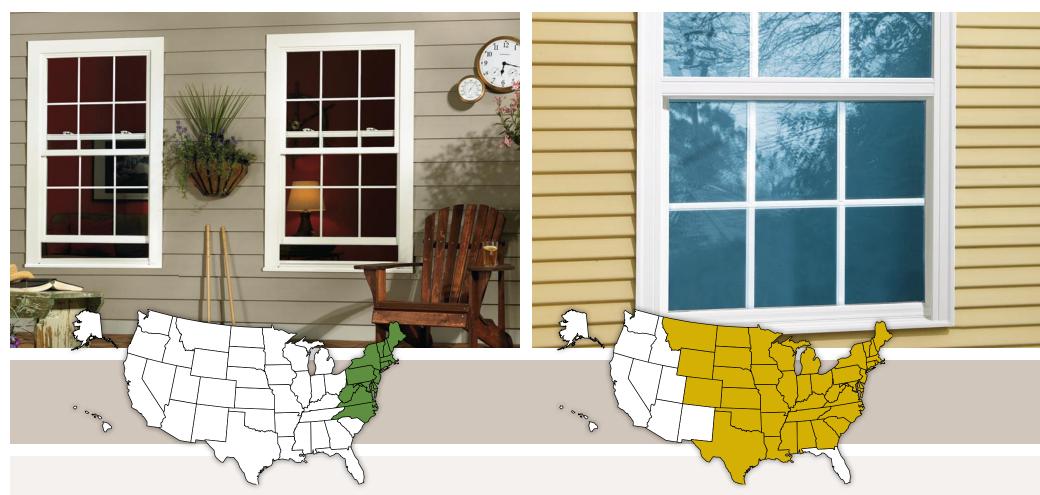

#### Flat Casing Vinyl windows and patio doors

Available in the following states: Connecticut, Delaware, Maine, Maryland, Massachusetts, New Hampshire, New Jersey, New York, North Carolina, Pennsylvania, Rhode Island, Vermont, Virginia and West Virginia.

#### Brickmould Vinyl windows

Available in the following states: Alabama, Arkansas, Colorado, Connecticut, Delaware, Georgia, Illinois, Indiana, Iowa, Kansas, Kentucky, Louisiana, Maine, Maryland, Massachusetts, Michigan, Minnesota, Mississippi, Missouri, Montana, Nebraska, New Hampshire, New Jersey, New York, North Carolina, North Dakota, Ohio, Oklahoma, Pennsylvania, Rhode Island, South Carolina, South Dakota, Tennessee, Texas, Vermont, Virginia, West Virginia, Wisconsin and Wyoming.