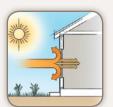

In warm weather, Low-E glass reflects the sun's energy and reduces heat gain inside the home.

In cold weather, Low-E glass reduces the amount of heat lost by reflecting it back inside.