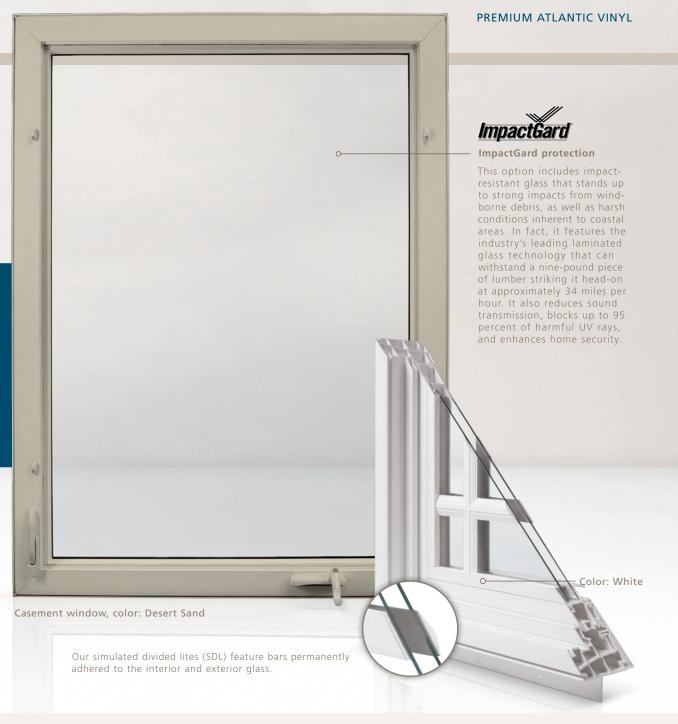

#### Beautiful strength

Our Premium Atlantic Vinyl windows and patio doors provide you with the lasting durability you need and the aesthetic features you want. They're designed to be an architecturally accurate choice with a range of design options that will add visual interest to any home. These windows and patio doors are available with ImpactGard® protection for areas prone to hurricanes.

### Key features

- Colors: White or optional Desert Sand
- ENERGY STAR® qualified with optional energy efficient Low-E glass
- Optional ImpactGard® protection
- Optional 1" simulated divided lites
- Optional grilles between the glass with 5/8" or 7/8" flat or 5/8" or 1" contour grilles