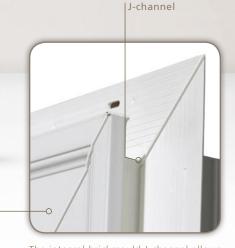

#### **Key features**

- Colors: White or optional Desert Sand
- Frames come standard with integral brickmould J-channel
- Exclusive WEN-Lock\* (for single-hung and slider)
- ENERGY STAR\* qualified with standard energy efficient Low-E glass
- Optional grilles between the glass with 5/8" or 7/8" flat or 5/8" or 1" contour grilles

The integral brickmould J-channel allows siding to slip between the brickmould and nailing fin for a clean look.

To learn more about our Builders Vinyl windows and patio doors, request the Builders Vinyl catalog at www.jeld-wen.com.