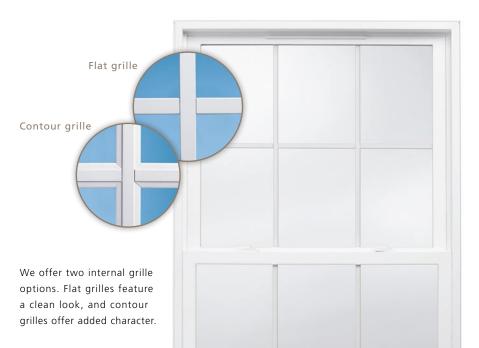

#### Design options

With JELD-WEN vinyl windows and patio doors, you'll enjoy an ample assortment of design options. This includes our versatile, enduring color choices. For greater visual interest, you can also select a divided lite option with either flat or contour grilles in various sizes and patterns. For options available in your area, contact your local JELD-WEN dealer.