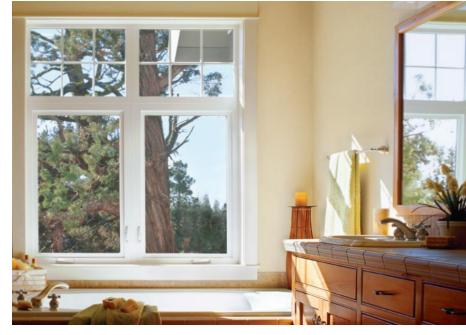

#### Low-E and LoE3-366 insulating glass

Our standard high-performance Low-E insulating glass lowers energy costs, helps homes stay cooler in the summer and warmer in the winter, prevents fading of interior furnishings, and reduces condensation. It also delivers greater visible light transmittance than tinted glass. We also offer optional  $Lo\bar{E}^3$ -366 glass, which provides more protection against solar heat gain, as well as greater energy savings.

In warm weather, Low-E glass reflects the sun's energy and reduces heat gain inside the home.

In cold weather, Low-E glass reduces the amount of heat lost by reflecting it back inside.