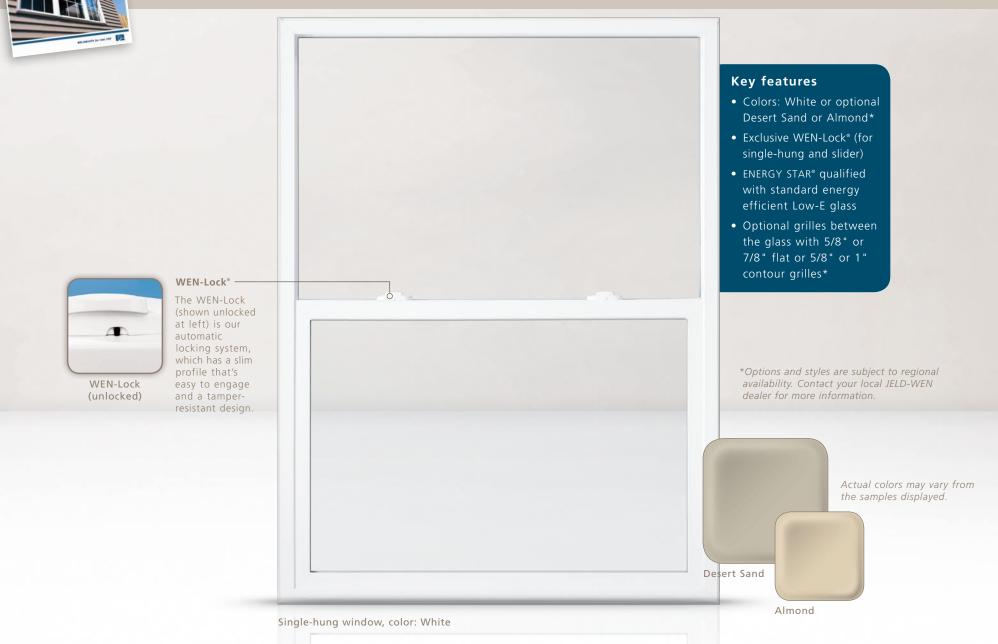

#### WEN-Lock®

Feature of Brickmould Vinyl, Builders Vinyl and Flat Casing Vinyl
Single-hung and slider windows lock automatically with WEN-Lock.
This locking system has a slim profile that's easy to engage, as well as a tamper-resistant design. It also includes a visible latch indicator (VLI) that lets you know if a window is locked; the VLI can only be seen from indoors.

#### **Key features**

- Colors: White or optional Desert Sand
- Frames come standard with integral brickmould J-channel
- Exclusive WEN-Lock\* (for single-hung and slider)
- ENERGY STAR\* qualified with standard energy efficient Low-E glass
- Optional grilles between the glass with 5/8" or 7/8" flat or 5/8" or 1" contour grilles