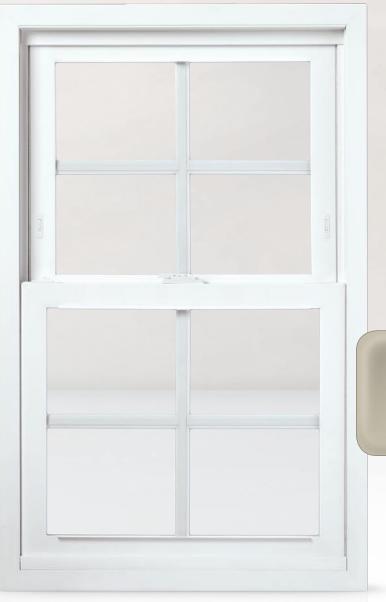

Flat grille

Color: Desert Sand

Double-hung window, color: White

The integral flat casing J-channel allows siding to slip between the casing and nailing fin for a clean look.