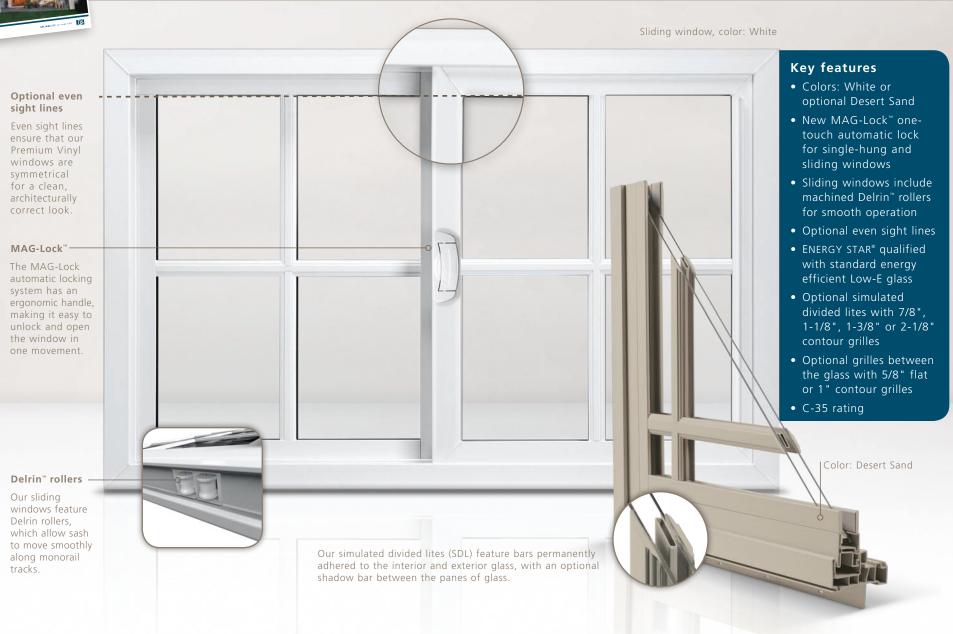

#### MAG-Lock™

Feature of Premium Vinyl

With MAG-Lock, the industry's first magnetic one-touch automatic lock, our single-hung and sliding windows are more secure and easier to use. The integrated, ergonomic pull handle makes it easy to unlock and open the window in one movement and it locks automatically in the closed position. For added security, the lock is only visible from the inside of the home.

#### Design options

With JELD-WEN vinyl windows and patio doors, you'll enjoy an ample assortment of design options. This includes our versatile, enduring color choices. For greater visual interest, you can also select a divided lite option with either flat or contour grilles in various sizes and patterns. For options available in your area, contact your local JELD-WEN dealer.

### Key features

- Colors: White or optional Desert Sand
- ENERGY STAR® qualified with optional energy efficient Low-E glass
- Optional ImpactGard® protection
- Optional 1" simulated divided lites
- Optional grilles between the glass with 5/8" or 7/8" flat or 5/8" or 1" contour grilles