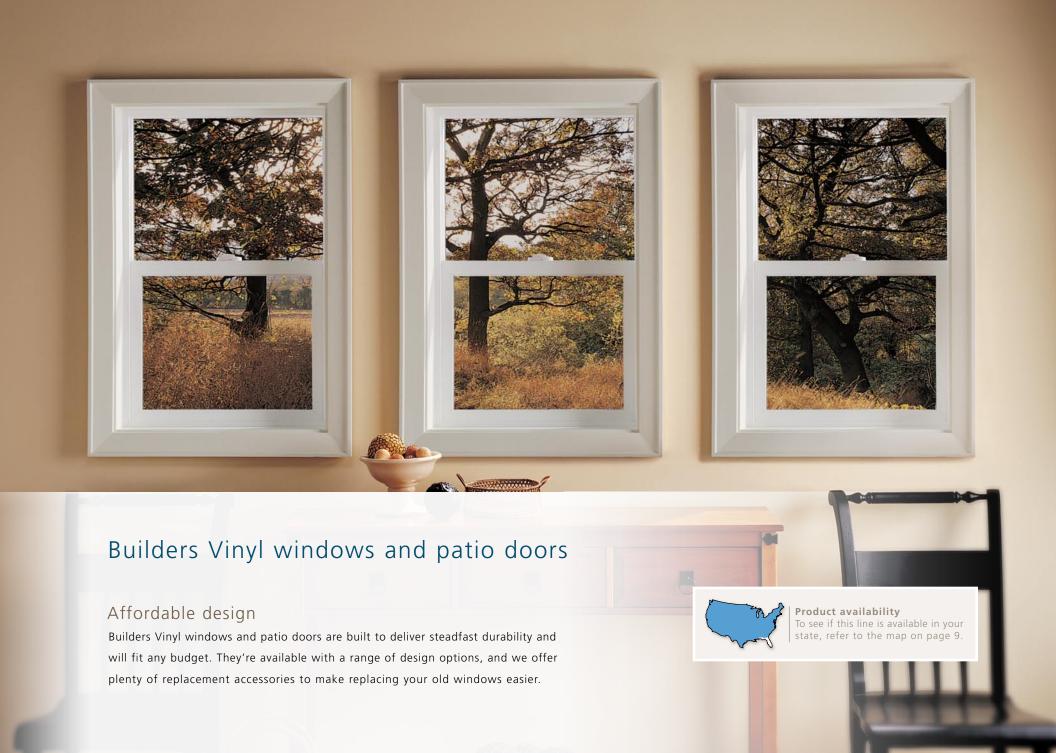

dows. Their design includes integral brickmould profiles for the look of traditional wood windows. This feature also creates a look that's as clean as it is architecturally appropriate. **Product availability**To see if this line is available in your state, refer to the map on page 8.



Geometric window, color: Desert Sand

JELD WEN

Color: White

#### **Key features**

- Colors: White or optional Desert Sand
- Frames come standard with integral brickmould J-channel
- Exclusive WEN-Lock\* (for single-hung and slider)
- ENERGY STAR\* qualified with standard energy efficient Low-E glass
- Optional grilles between the glass with 5/8" or 7/8" flat or 5/8" or 1" contour grilles



The integral brickmould J-channel allows siding to slip between the brickmould and nailing fin for a clean look.





To learn more about our Builders Vinyl windows and patio doors, request the Builders Vinyl catalog at www.jeld-wen.com.







To learn more about our Windowmaster
Vinyl windows and patio doors, request the
Windowmaster catalog at www.jeld-wen.com.

#### **Key features**

- Colors: White or optional Desert Sand\*
- Four frame types to meet specific new construction or remodeling needs
- Designed with even sight lines
- Optional energy efficient Low-E glass
- Optional simulated divided lites with 5/8" or 1" contour grilles\*
- Optional grilles between the glass with 5/8" flat or 1" contour grilles\*



\*Options and styles are subject to regional availability. Contact your local JELD-WEN dealer for more information.

Actual colors may vary from the samples displayed.

Desert Sand

Doubl