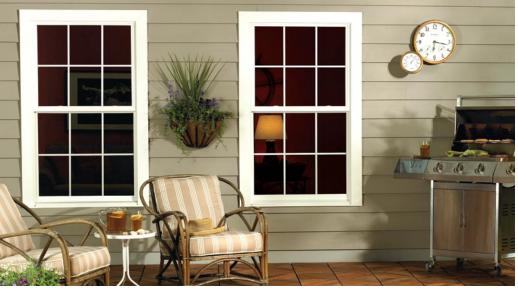

#### **Key features**

- Colors: White or optional Desert Sand
- 3-1/2" flat casing
- Architecturally correct sill nosing
- Frames come standard with integral flat casing J-channel
- ENERGY STAR\* qualified with standard energy efficient Low-E glass
- Optional grilles between the glass with 5/8" or 7/8" flat or 5/8" or 1" contour grilles

Flat grille

Color: Desert Sand

Double-hung window, color: White

The integral flat casing J-channel allows siding to slip between the casing and nailing fin for a clean look.