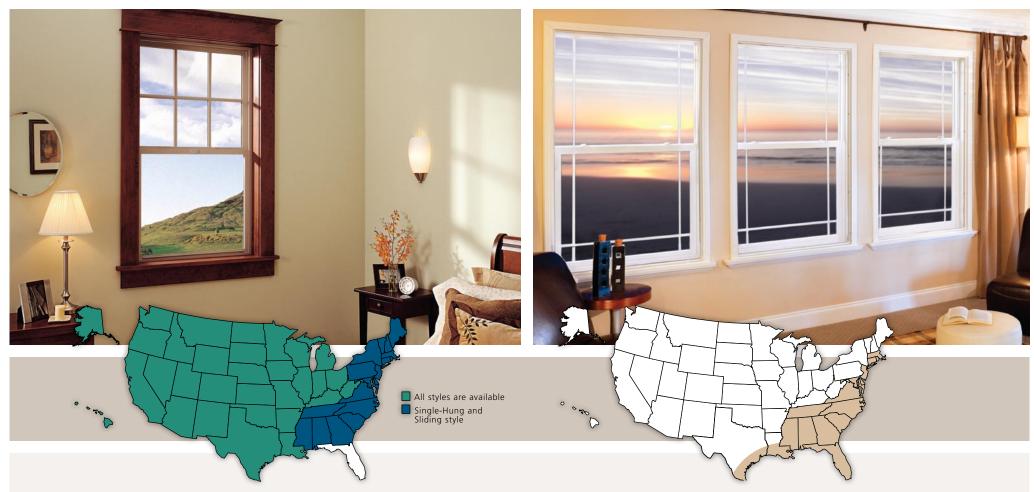

#### Premium Vinyl windows and patio doors

Windows available in the following states: Alaska, Arizona, Arkansas, California, Colorado, Hawaii, Idaho, Illinois, Indiana, Iowa, Kansas, Kentucky, Michigan, Minnesota, Missouri, Louisiana, Montana, Nebraska, Nevada, New Mexico, North Dakota, Ohio, Oklahoma, Oregon, South Dakota, Texas, Utah, Washington, Wisconsin, West Virginia and Wyoming.

#### Premium Atlantic Vinyl windows and patio doors

Available in the following areas: Alabama, Florida, Georgia, southern Louisiana, Mississippi, North Carolina, South Carolina, Tennessee, Massachusetts, Rhode Island, Virginia, Maryland, Delaware, New Jersey, Long Island, Connecticut and the eastern Texas coast.