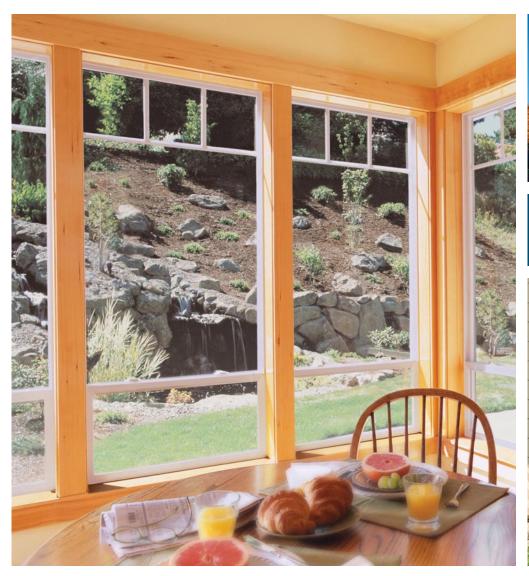

## VINYL WINDOWS & PATIO DOORS

THE BRILLIANCE OF SIMPLICITY

Meet the windows that make life easier. Reliable JELD-WEN\* vinyl windows and patio doors are energy efficient, secure and most importantly, low-maintenance.

## Creating reliability

JELD-WEN\* vinyl windows and patio doors include features that ensure durability and lasting visual appeal. They're built from high-quality extruded vinyl that resists fading and won't chip or peel, so they never need to be painted. All our vinyl windows are designed to meet the demands of the regions where they'll be installed.

#### Low-E and LoE3-366 insulating glass

Our standard high-performance Low-E insulating glass lowers energy costs, helps homes stay cooler in the summer and warmer in the winter, prevents fading of interior furnishings, and reduces condensation. It also delivers greater visible light transmittance than tinted glass. We also offer optional  $Lo\bar{E}^3$ -366 glass, which provides more protection against solar heat gain, as well as greater energy savings.

In warm weather, Low-E glass reflects the sun's energy and reduces heat gain inside the home.

In cold weather, Low-E glass reduces the amount of heat lost by reflecting it back inside.