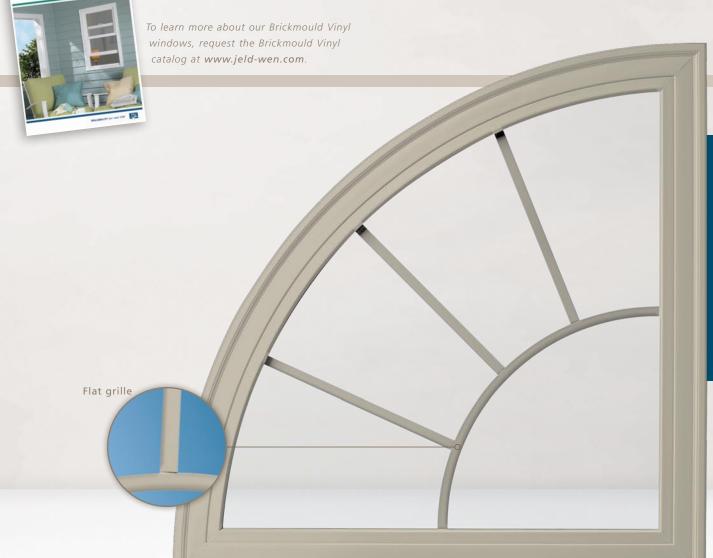

# Brickmould Vinyl windows Traditional durability Bring the visual appeal of Georgian architecture home with Brickmould Vinyl windows. Their design includes integral brickmould profiles for the look of traditional wood windows. This feature also creates a look that's as clean as it is architecturally appropriate. **Product availability**To see if this line is available in your state, refer to the map on page 8.

#### **Key features**

- Colors: White or optional Desert Sand
- Frames come standard with integral brickmould J-channel
- Exclusive WEN-Lock\* (for single-hung and slider)
- ENERGY STAR\* qualified with standard energy efficient Low-E glass
- Optional grilles between the glass with 5/8" or 7/8" flat or 5/8" or 1" contour grilles