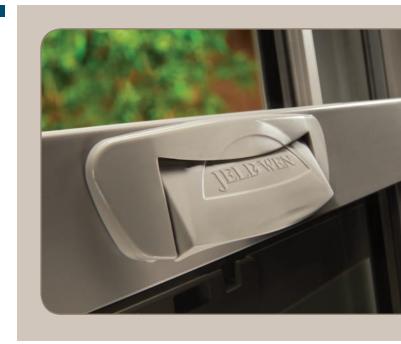

#### MAG-Lock™

Feature of Premium Vinyl

With MAG-Lock, the industry's first magnetic one-touch automatic lock, our single-hung and sliding windows are more secure and easier to use. The integrated, ergonomic pull handle makes it easy to unlock and open the window in one movement and it locks automatically in the closed position. For added security, the lock is only visible from the inside of the home.

#### WEN-Lock®

Feature of Brickmould Vinyl, Builders Vinyl and Flat Casing Vinyl
Single-hung and slider windows lock automatically with WEN-Lock.
This locking system has a slim profile that's easy to engage, as well as a tamper-resistant design. It also includes a visible latch indicator (VLI) that lets you know if a window is locked; the VLI can only be seen from indoors.