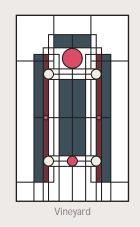

The Vineyard palette features neutral base colors with deep, rich red shades as accents.

Gunmetal resin bead recommended

Our Timberland color palette draws from nature's neutral colors to offer you this tranquil experience.