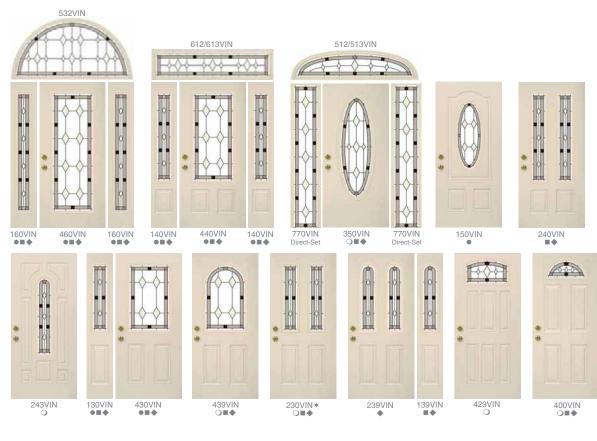

# Entry Door Styles

All designs shown from the outside of the house

- Signet and Heritage Fiberglass
- Heritage Fiberglass Only

All designs shown from the outside of the house

130SYN ●■◆

243SYN

430SYN ●■◆ 439SYN ○■◆ 230SYN\*

139SYN ■◆

239SYN

429SYN

# **Entry Door Styles**

- Signet and Heritage Fiberglass Only

All designs shown from the outside of the house

- Doors available in: Signet and Heritage Fiberglass
- Heritage Fiberglass Only
- 20 and 22-gauge Woodgrain Textured Steel
  - ★ Not available on 20-gauge Woodgrain Textured Steel ◆ Smooth Steel