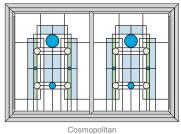

# Entry Door Styles

All designs shown from the outside of the house

- Signet and Heritage Fiberglass
- Heritage Fiberglass Only

All designs shown from the outside of the house

130SYN ●■◆

243SYN

430SYN ●■◆ 439SYN ○■◆ 230SYN\*

139SYN ■◆

239SYN

429SYN