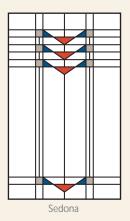

Black resin bead recommended

The Sedona color palette features hues associated with nature's landscapes of the west.

Clay resin bead recommended