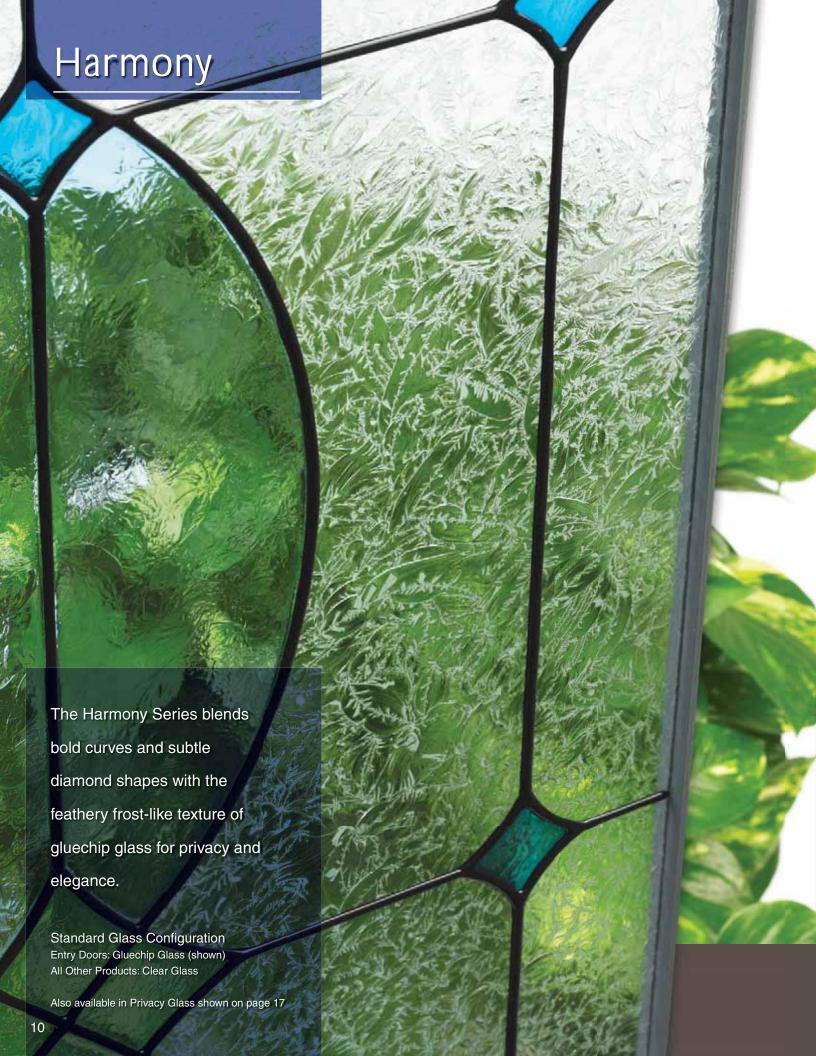

### Gluechip

This popular pattern resembles ice crystals on glass in the winter.
A striking effect that blocks visibility without blocking out light.