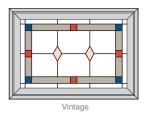

### Decorator models

All glass styles available in all color palettes.

The Vintage pattern shown above is also available in all color palettes on Deluxe models #397 Full View and #396 & #396-V Three-quarter View.