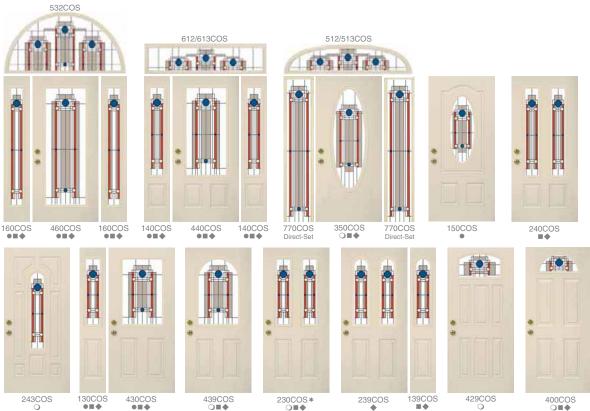

# Entry Door Styles

All designs shown from the outside of the house

- Signet and Heritage Fiberglass
- Heritage Fiberglass Only

All designs shown from the outside of the house

130SYN ●■◆

243SYN

430SYN ●■◆ 439SYN ○■◆ 230SYN\*

# **Entry Door Styles**

- Signet and Heritage Fiberglass Only

All designs shown from the outside of the house

- Doors available in: Signet and Heritage Fiberglass
- Heritage Fiberglass Only
- 20 and 22-gauge Woodgrain Textured Steel
  - ★ Not available on 20-gauge Woodgrain Textured Steel ◆ Smooth Steel