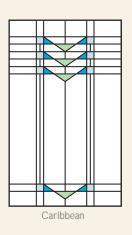

the bright hues of natural coral, with the backdrop of cool aqua tones.

Silver resin bead recommended

Our Caribbean palette simulates ocean shore hues, bringing a piece of paradise to your home.

Black resin bead recommended