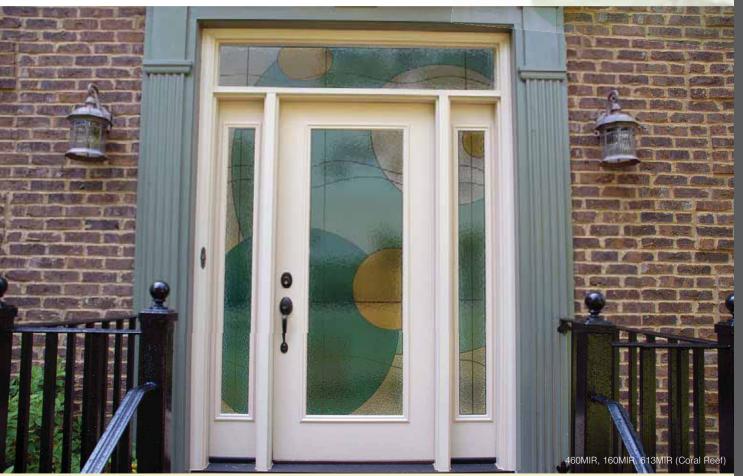

the bright hues of natural coral, with the backdrop of cool aqua tones.

Silver resin bead recommended

Our Caribbean palette simulates ocean shore hues, bringing a piece of paradise to your home.

Black resin bead recommended