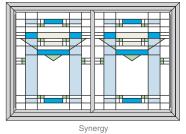

Harmony

PRESTIGE Winyl Patio Door System

Enhance your view through a new Prestige
Vinyl Patio Door with your choice of tastefully
designed Inspirations Art Glass patterns.
Each design creates a distinct ambiance for
setting the mood of your patio experience.

Prestige Patio Doors are available with all color palettes. Also available in 3 and 4-panel configurations.

Refer to the ProVia Door Product Catalog to discover why discriminating homeowners choose the Prestige patio door over other doors.