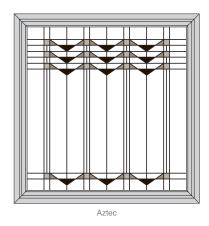

Aztec

Above designs are also representative of the 3-Lite Slider Model 303 and 3-Lite Slider Model 304 end sashes. The designs shown in the Picture Window section represent the center sash in the 3-Lite Slider Model 304.

Available in 300 Series only.



### Awning Windows shown in Sedona color palette















Vinyl windows with
Inspirations Art Glass will
bring a room to life. Color can
set a mood, and create the
atmosphere that you want.

Refer to our Integra Vinyl Replacement Window brochure to learn about why discriminating homeowners choose our windows.

### Picture Windows shown in Timberland color palette









The designs shown here also represent the center sash in the 3-Lite Slider Model 304 and the 3-Lite Casement Model 227.

Available in 300 Series only.







Casement Windows shown in Vineyard color palette













These designs are also representative of the 2-Lite Casement Model 226, 3-Lite Casement Model 229 and 3-Lite Casement Model 227 end sashes. The designs shown in the Picture Window section represent the center sash in the 3-Lite Casement Model 227.





www.proviadoor.com