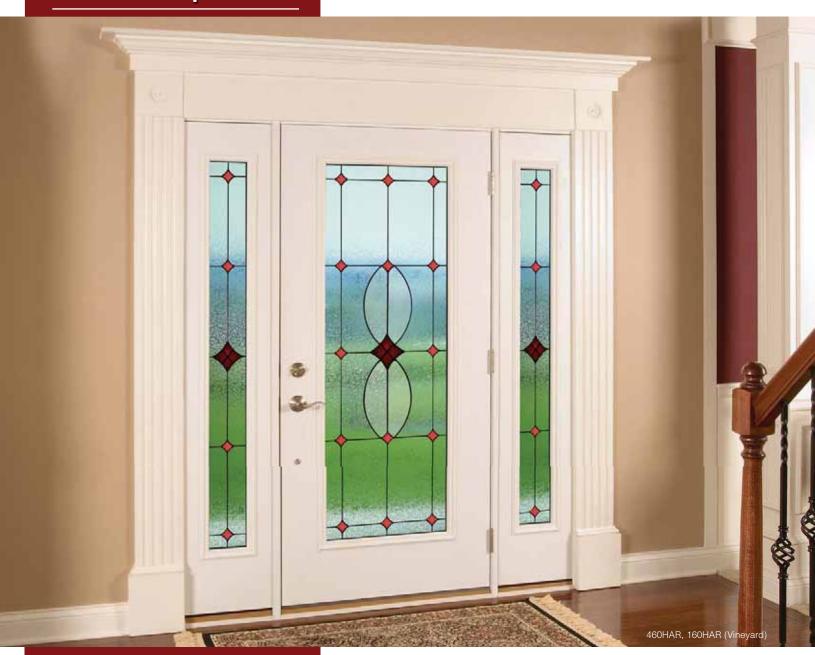

The Vineyard palette features neutral base colors with deep, rich red shades as accents.

Gunmetal resin bead recommended

Our Timberland color palette draws from nature's neutral colors to offer you this tranquil experience.