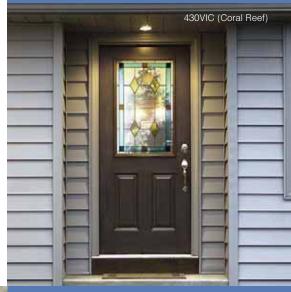

# Entry Door Styles

All designs shown from the outside of the house

- Signet and Heritage Fiberglass
- Heritage Fiberglass Only

All designs shown from the outside of the house

130SYN ●■◆

243SYN

430SYN ●■◆ 439SYN ○■◆ 230SYN\*