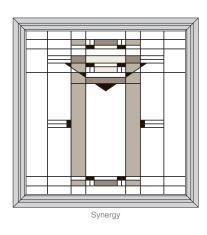

### TABLE OF CONTENTS

| Entry Systems              | 2  |
|----------------------------|----|
| Vintage                    | 2  |
| Cosmopolitan               | 4  |
| Tulips                     | 6  |
| Synergy                    | 8  |
| Harmony                    | 10 |
| Aztec                      | 12 |
| Mirage                     | 14 |
| Glass Options              | 16 |
| Colors                     | 18 |
| Entry Door Styles          | 20 |
| Storm Door Styles          | 24 |
| Prestige Vinyl Patio Doors | 25 |
| Integra Vinyl Windows      | 26 |