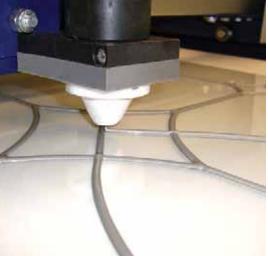

#### **Resin Bead**

The design pattern is created on our computer software, and sent to a CNC machine which applies a resin bead to the surface of the glass in one of our four stylish colors.