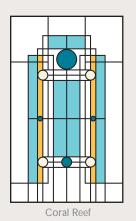

the bright hues of natural coral, with the backdrop of cool aqua tones.

Silver resin bead recommended

Our Caribbean palette simulates ocean shore hues, bringing a piece of paradise to your home.

Black resin bead recommended