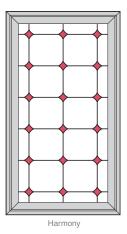

Harmony

PRESTIGE Winyl Patio Door System

Enhance your view through a new Prestige
Vinyl Patio Door with your choice of tastefully
designed Inspirations Art Glass patterns.
Each design creates a distinct ambiance for
setting the mood of your patio experience.

Prestige Patio Doors are available with all color palettes. Also available in 3 and 4-panel configurations.

Refer to the ProVia Door Product Catalog to discover why discriminating homeowners choose the Prestige patio door over other doors.