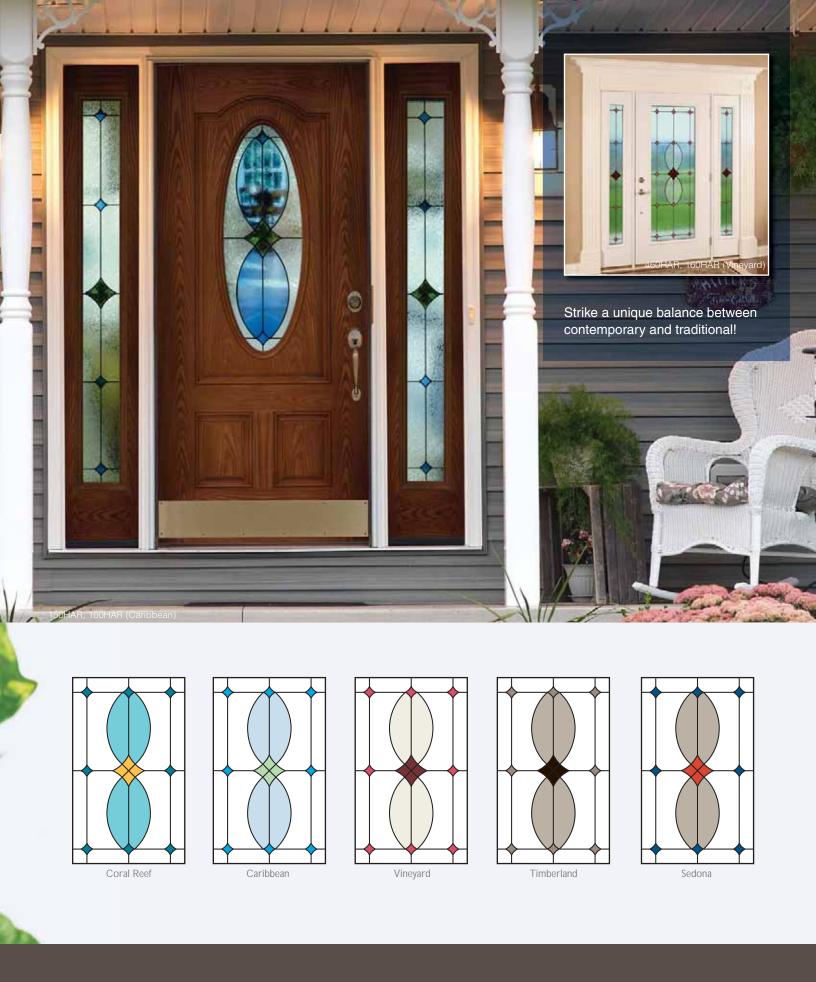

the bright hues of natural coral, with the backdrop of cool aqua tones.

Silver resin bead recommended

Our Caribbean palette simulates ocean shore hues, bringing a piece of paradise to your home.

Black resin bead recommended

The Vineyard palette features neutral base colors with deep, rich red shades as accents.

Gunmetal resin bead recommended

Our Timberland color palette draws from nature's neutral colors to offer you this tranquil experience.

Black resin bead recommended

The Sedona color palette features hues associated with nature's landscapes of the west.

Clay resin bead recommended