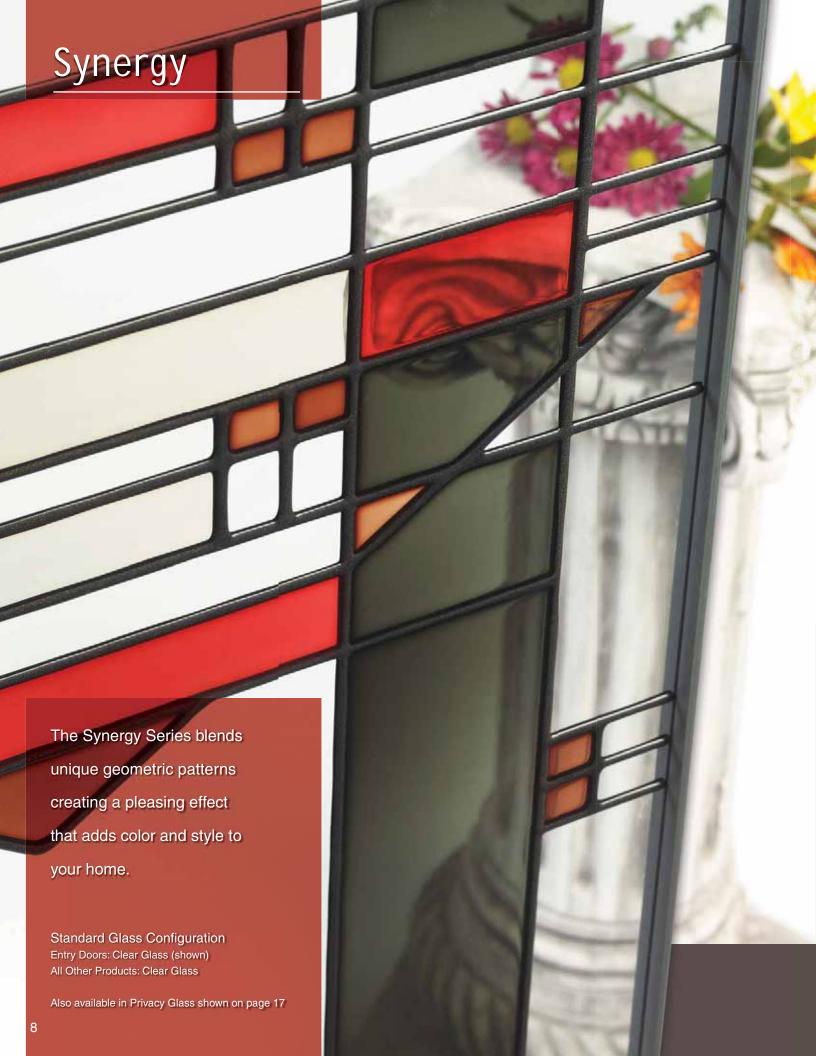

Our seven resin styles originated from the imagination of our in-house designers.

#### A ProVia Door Exclusive!

Inspirations<sup>™</sup> Art Glass allows you to do just what the name suggests, let your doors and windows reflect the inspiration of your imagination with your choice of design and color!

#### **Designs**

The process begins with conceptual design. Our seven beautiful Inspirations Art Glass styles originated from the imagination of our in-house designers.

#### **Resin Bead**

The design pattern is created on our computer software, and sent to a CNC machine which applies a resin bead to the surface of the glass in one of our four stylish colors.

#### **Color Fill**

The color fill truly brings the glass to life. Five distinct color palettes are offered empowering you to perfectly reflect the personality of you and your home. Our craftsmen hand-apply this color fill to your glass.