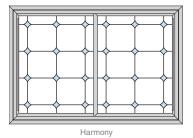

Harmony

PRESTIGE Winyl Patio Door System

Enhance your view through a new Prestige
Vinyl Patio Door with your choice of tastefully
designed Inspirations Art Glass patterns.
Each design creates a distinct ambiance for
setting the mood of your patio experience.

Prestige Patio Doors are available with all color palettes. Also available in 3 and 4-panel configurations.

Refer to the ProVia Door Product Catalog to discover why discriminating homeowners choose the Prestige patio door over other doors.