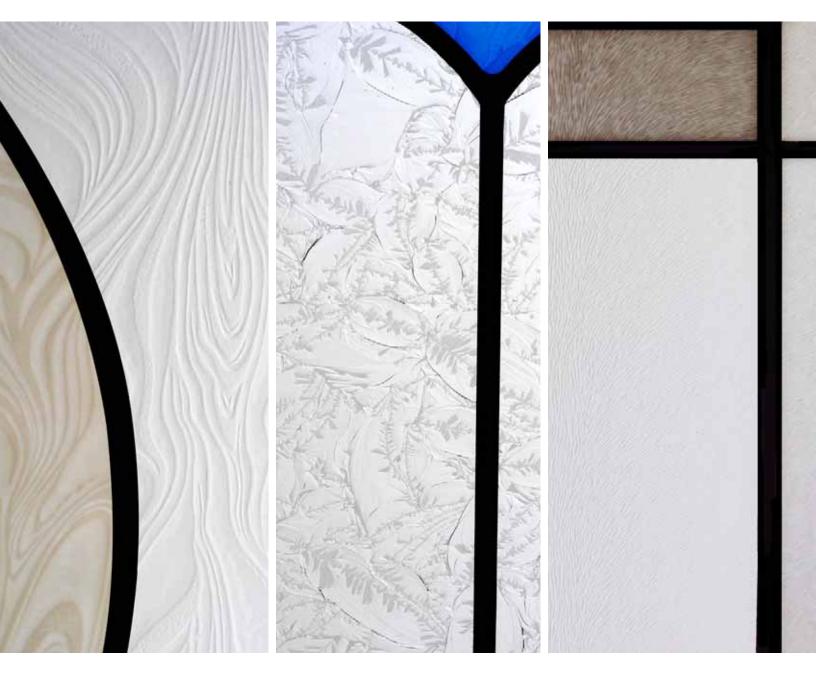

### Taffeta

Made to resemble the texture of taffeta fabric, this abstract swirling pattern brings a whimsy feel to your home.

### Gluechip

This popular pattern resembles ice crystals on glass in the winter.
A striking effect that blocks visibility without blocking out light.

### Chinchilla

Created to resemble chinchilla fur, this obscure texture provides maximum privacy.