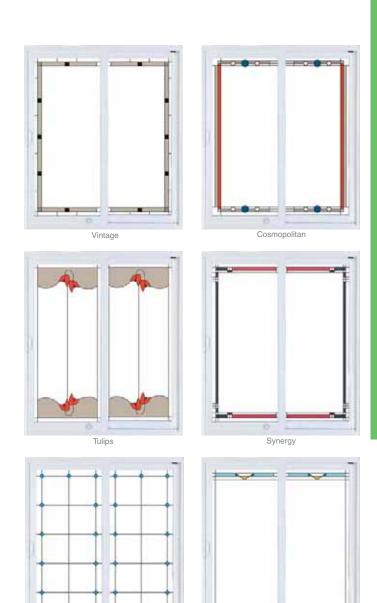

# INTEGRA® Vinyl Windows

Add your personal style to your vinyl windows in any of our five color palettes. Whether it's a Double Hung, Slider, Awning, Picture, or Casement Window, we've got the options you want.

Note: The Inspirations Art Glass designs shown on these Integra Vinyl Windows reflect average size windows. The designs will vary to accommodate your specific window sizes. See price list for size limitations per window type.

Double Hung windows with design in both sashes are not available in Oriel Style.

Integra Vinyl Windows are available in all color palettes.

**Double Hung (top sash only)** shown in Coral Reef color palette Available in 300 Series only.

### Slider Windows shown in Caribbean color palette

Aztec

Above designs are also representative of the 3-Lite Slider Model 303 and 3-Lite Slider Model 304 end sashes. The designs shown in the Picture Window section represent the center sash in the 3-Lite Slider Model 304.