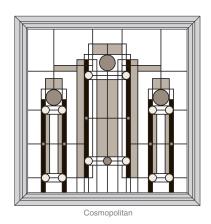

### TABLE OF CONTENTS

| Entry Systems              | 2  |
|----------------------------|----|
| Vintage                    | 2  |
| Cosmopolitan               | 4  |
| Tulips                     | 6  |
| Synergy                    | 8  |
| Harmony                    | 10 |
| Aztec                      | 12 |
| Mirage                     | 14 |
| Glass Options              | 16 |
| Colors                     | 18 |
| Entry Door Styles          | 20 |
| Storm Door Styles          | 24 |
| Prestige Vinyl Patio Doors | 25 |
| Integra Vinyl Windows      | 26 |