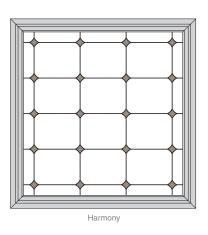

### TABLE OF CONTENTS

| Entry Systems              | 2  |
|----------------------------|----|
| Vintage                    | 2  |
| Cosmopolitan               | 4  |
| Tulips                     | 6  |
| Synergy                    | 8  |
| Harmony                    | 10 |
| Aztec                      | 12 |
| Mirage                     | 14 |
| Glass Options              | 16 |
| Colors                     | 18 |
| Entry Door Styles          | 20 |
| Storm Door Styles          | 24 |
| Prestige Vinyl Patio Doors | 25 |
| Integra Vinyl Windows      | 26 |