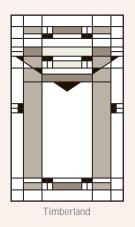

The Vineyard palette features neutral base colors with deep, rich red shades as accents.

Gunmetal resin bead recommended

Our Timberland color palette draws from nature's neutral colors to offer you this tranquil experience.

### Picture Windows shown in Timberland color palette

The designs shown here also represent the center sash in the 3-Lite Slider Model 304 and the 3-Lite Casement Model 227.

Available in 300 Series only.