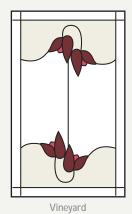

The Vineyard palette features neutral base colors with deep, rich red shades as accents.

Gunmetal resin bead recommended

Our Timberland color palette draws from nature's neutral colors to offer you this tranquil experience.