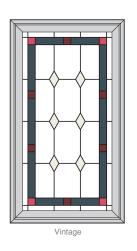

### Decorator models

All glass styles available in all color palettes.

The Vintage pattern shown above is also available in all color palettes on Deluxe models #397 Full View and #396 & #396-V Three-quarter View.