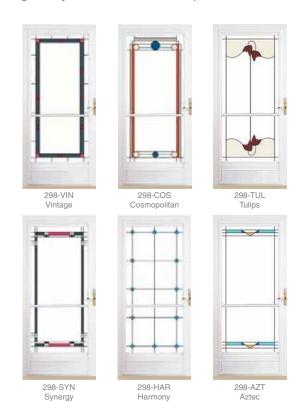

# Storm Door Styles

Inspirations Art Glass for storm doors can either complement the Inspirations Art Glass on your sidelites and transom, or can stand alone beautifully.

### Spectrum™ models

All glass styles available in all color palettes.

Spectrum Model 291 Full View also available in all designs.

### Decorator models

All glass styles available in all color palettes.

The Vintage pattern shown above is also available in all color palettes on Deluxe models #397 Full View and #396 & #396-V Three-quarter View.