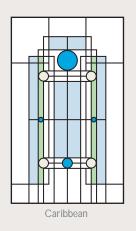

the bright hues of natural coral, with the backdrop of cool aqua tones.

Silver resin bead recommended

Our Caribbean palette simulates ocean shore hues, bringing a piece of paradise to your home.

Black resin bead recommended