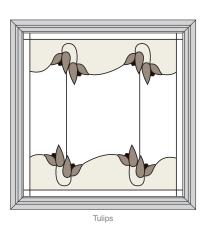

### TABLE OF CONTENTS

| Entry Systems              | 2  |
|----------------------------|----|
| Vintage                    | 2  |
| Cosmopolitan               | 4  |
| Tulips                     | 6  |
| Synergy                    | 8  |
| Harmony                    | 10 |
| Aztec                      | 12 |
| Mirage                     | 14 |
| Glass Options              | 16 |
| Colors                     | 18 |
| Entry Door Styles          | 20 |
| Storm Door Styles          | 24 |
| Prestige Vinyl Patio Doors | 25 |
| Integra Vinyl Windows      | 26 |