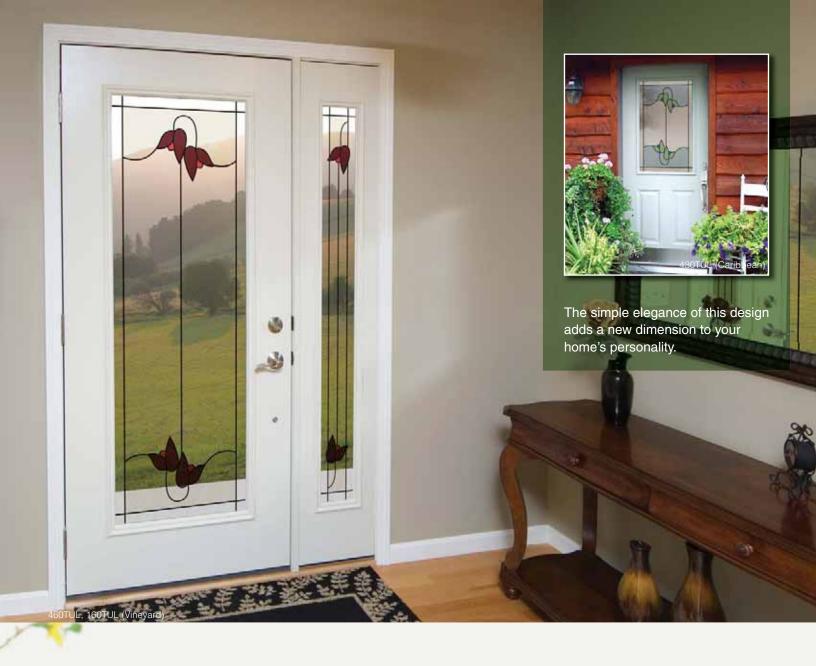

Be the envy of your neighbors with this bold glass style.

nd Sei

The Vineyard palette features neutral base colors with deep, rich red shades as accents.

Gunmetal resin bead recommended

Our Timberland color palette draws from nature's neutral colors to offer you this tranquil experience.