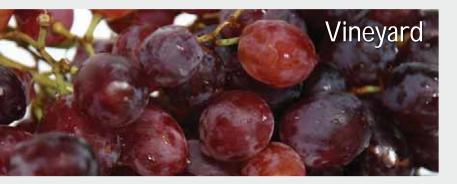

The Vineyard palette features neutral base colors with deep, rich red shades as accents.

Gunmetal resin bead recommended

Our Timberland color palette draws from nature's neutral colors to offer you this tranquil experience.