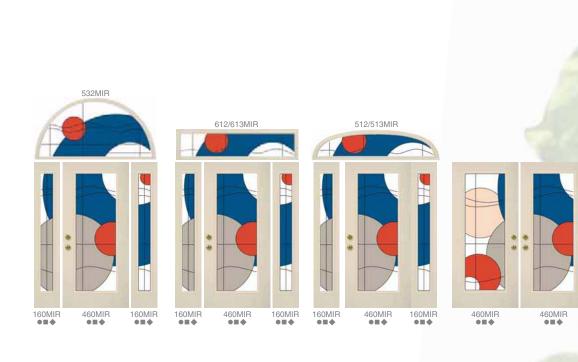

# Entry Door Styles

All designs shown from the outside of the house

- Signet and Heritage Fiberglass
- Heritage Fiberglass Only

All designs shown from the outside of the house

130SYN ●■◆

243SYN

430SYN ●■◆ 439SYN ○■◆ 230SYN\*

139SYN ■◆

239SYN

429SYN

# **Entry Door Styles**

- Signet and Heritage Fiberglass Only

All designs shown from the outside of the house

- Doors available in: Signet and Heritage Fiberglass
- Heritage Fiberglass Only
- 20 and 22-gauge Woodgrain Textured Steel
  - ★ Not available on 20-gauge Woodgrain Textured Steel ◆ Smooth Steel