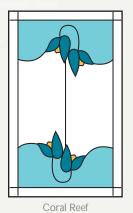

the bright hues of natural coral, with the backdrop of cool aqua tones.

Silver resin bead recommended

Our Caribbean palette simulates ocean shore hues, bringing a piece of paradise to your home.

Black resin bead recommended