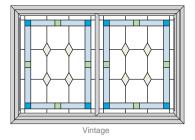

# Entry Door Styles

All designs shown from the outside of the house

- Signet and Heritage Fiberglass
- Heritage Fiberglass Only

All designs shown from the outside of the house

130SYN ●■◆

243SYN

430SYN ●■◆ 439SYN ○■◆ 230SYN\*

139SYN ■◆

239SYN

429SYN