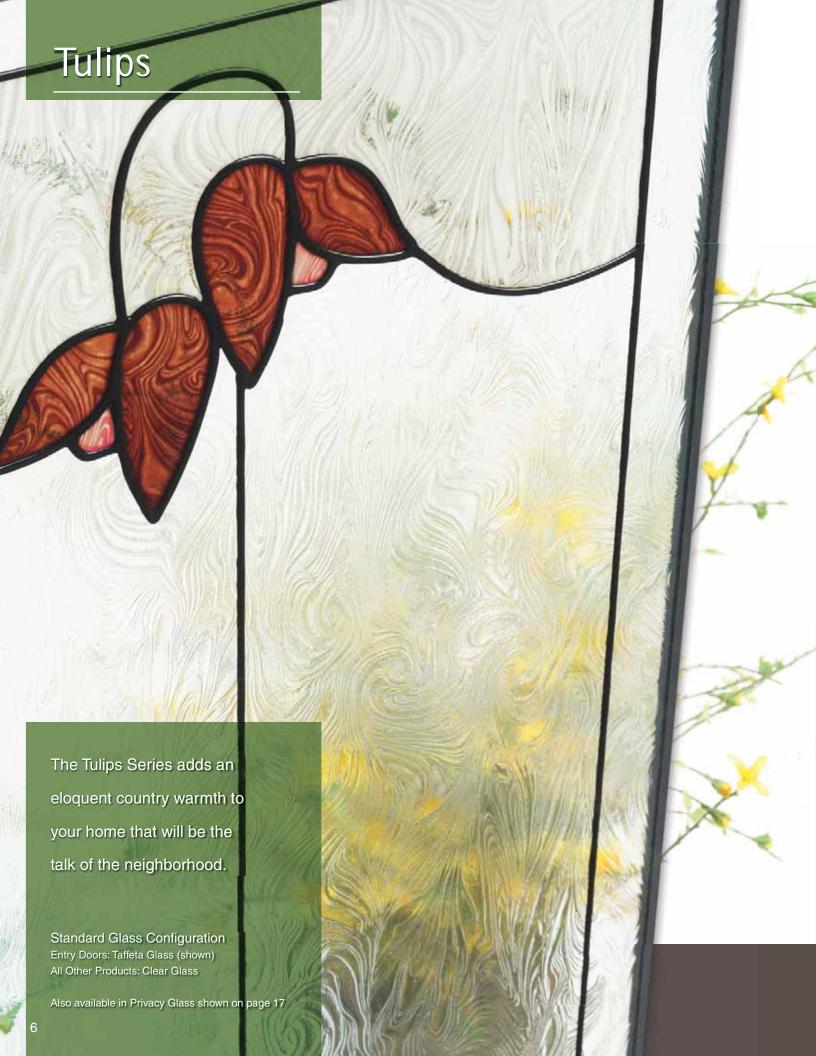

with the bead on 1 side.
- ‡ Inspirations Art Glass on the 8000 Series Prestige Vinyl Patio Doors is Triple Glazed Low-E / Krypton Glass with the bead on 2 sides.
- § To price Triple Glaze glass with the resin bead on 2 sides on Integra Vinyl Windows and Prestige Vinyl Patio doors take the Inspirations Art Glass upcharge x 2.

All our insulated Inspirations Art Glass has a **Lifetime Limited Warranty** which includes glass breakage and seal failure!





Each Inspirations Art Glass piece is made by hand. The possibilities of color variations, striations and other natural effects mimic the look of stained glass and are not to be considered flaws. They are a natural characteristic of a hand-made product.





























Be the envy of your neighbors with this bold glass style.















nd Sei





































# Glass Options



## Keep Your Privacy

Our Privacy Collection glass allows light to filter in, while keeping a high level of privacy. When our hand applied color fill is added to an area it brings a vibrancy and elegance to your home.

All our Inspirations designs are available with these optional Privacy Collection Glass types.



### Taffeta

Made to resemble the texture of taffeta fabric, this abstract swirling pattern brings a whimsy feel to your home.

### Gluechip

This popular pattern resembles ice crystals on glass in the winter.
A striking effect that blocks visibility without blocking out light.

### Chinchilla

Created to resemble chinchilla fur, this obscure texture provides maximum privacy.

# Colors

### Design It Yo