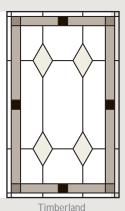

The Vineyard palette features neutral base colors with deep, rich red shades as accents.

Gunmetal resin bead recommended

Our Timberland color palette draws from nature's neutral colors to offer you this tranquil experience.