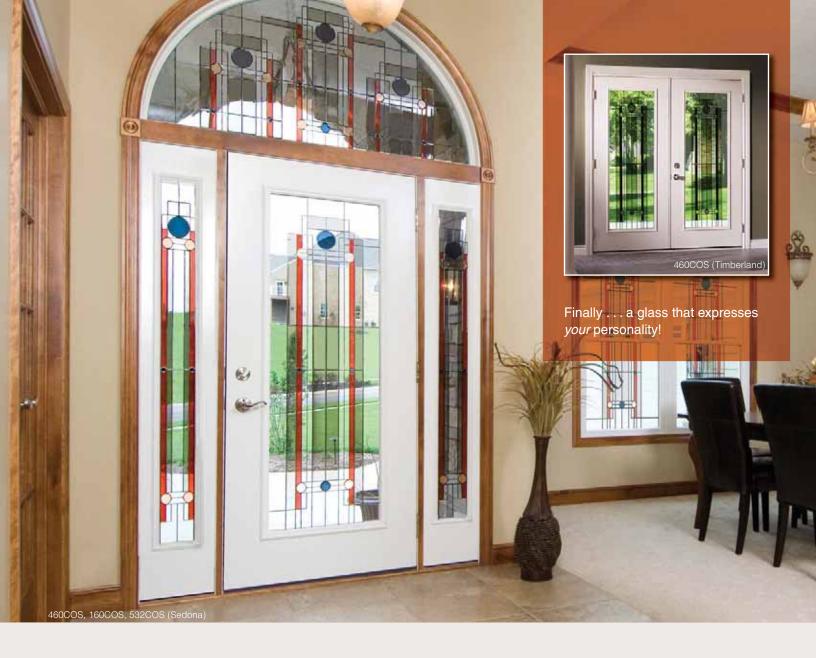

#### A ProVia Door Exclusive!

Inspirations<sup>™</sup> Art Glass allows you to do just what the name suggests, let your doors and windows reflect the inspiration of your imagination with your choice of design and color!

# Entry Door Styles

All designs shown from the outside of the house

- Signet and Heritage Fiberglass
- Heritage Fiberglass Only

All designs shown from the outside of the house

130SYN ●■◆

243SYN

430SYN ●■◆ 439SYN ○■◆ 230SYN\*