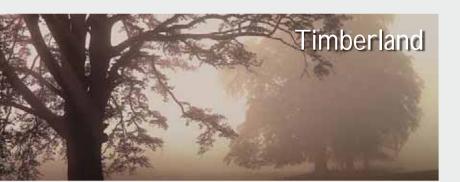

The Vineyard palette features neutral base colors with deep, rich red shades as accents.

Gunmetal resin bead recommended

Our Timberland color palette draws from nature's neutral colors to offer you this tranquil experience.