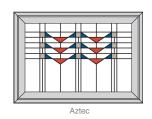

Aztec

### Slider Windows shown in Caribbean color palette

Aztec

Above designs are also representative of the 3-Lite Slider Model 303 and 3-Lite Slider Model 304 end sashes. The designs shown in the Picture Window section represent the center sash in the 3-Lite Slider Model 304.