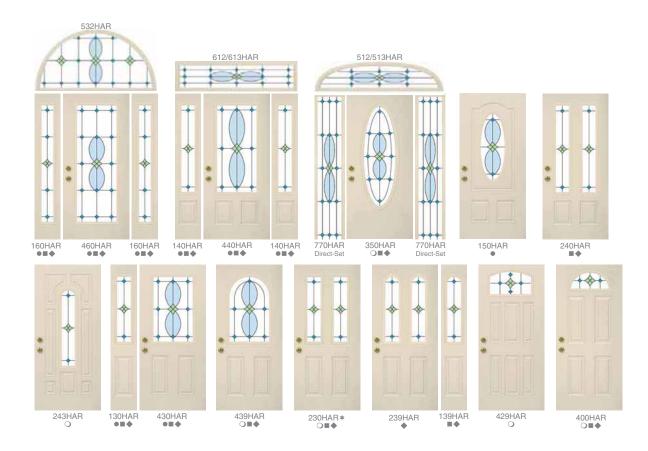

# Entry Door Styles

All designs shown from the outside of the house

- Signet and Heritage Fiberglass
- Heritage Fiberglass Only

All designs shown from the outside of the house

130SYN ●■◆

243SYN

430SYN ●■◆ 439SYN ○■◆ 230SYN\*

# **Entry Door Styles**

- Signet and Heritage Fiberglass Only

All designs shown from the outside of the house

- Doors available in: Signet and Heritage Fiberglass
- Heritage Fiberglass Only
- 20 and 22-gauge Woodgrain Textured Steel
  - ★ Not available on 20-gauge Woodgrain Textured Steel ◆ Smooth Steel