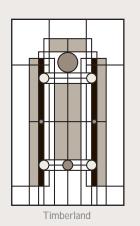

The Vineyard palette features neutral base colors with deep, rich red shades as accents.

Gunmetal resin bead recommended

Our Timberland color palette draws from nature's neutral colors to offer you this tranquil experience.