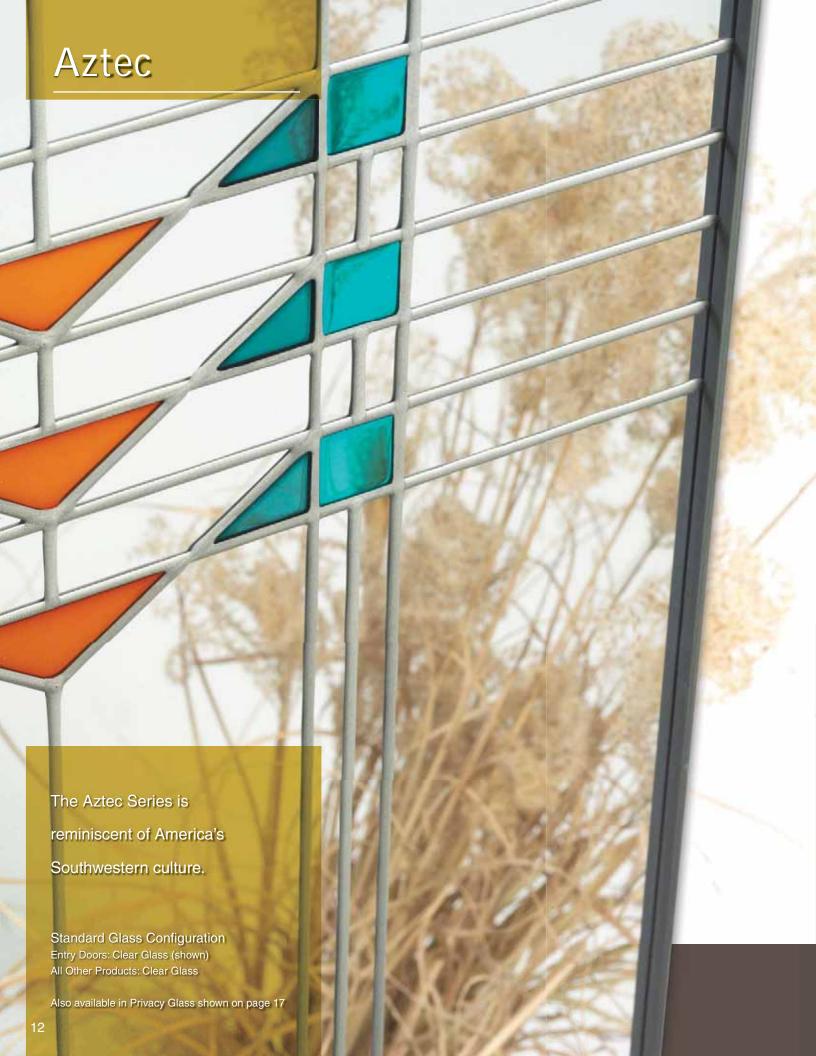

s Art Glass on the 8000 Series Prestige Vinyl Patio Doors is Triple Glazed Low-E / Krypton Glass with the bead on 2 sides.
- § To price Triple Glaze glass with the resin bead on 2 sides on Integra Vinyl Windows and Prestige Vinyl Patio doors take the Inspirations Art Glass upcharge x 2.

All our insulated Inspirations Art Glass has a **Lifetime Limited Warranty** which includes glass breakage and seal failure!





Each Inspirations Art Glass piece is made by hand. The possibilities of color variations, striations and other natural effects mimic the look of stained glass and are not to be considered flaws. They are a natural characteristic of a hand-made product.





























Be the envy of your neighbors with this bold glass style.















nd Sei





































# Glass Options



## Keep Your Privacy

Our Privacy Collection glass allows light to filter in, while keeping a high level of privacy. When our hand applied color fill is added to an area it brings a vibrancy and elegance to your home.

All our Inspirations designs are available with these optional Privacy Collection Glass types.



### Taffeta

Made to resemble the texture of taffeta fabric, this abstract swirling pattern brings a whimsy feel to your home.

### Gluechip

This popular pattern resembles ice crystals on glass in the winter.
A striking effect that blocks visibility without blocking out light.

### Chinchilla

Created to resemble chinchilla fur, this obscure texture provides maximum privacy.

# Colors

### Design It Your Way!

The greatest advantage of Inspi