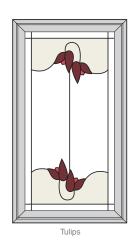

he 3-Lite Slider Model 303 and 3-Lite Slider Model 304 end sashes. The designs shown in the Picture Window section represent the center sash in the 3-Lite Slider Model 304.

Available in 300 Series only.



### Awning Windows shown in Sedona color palette















Vinyl windows with
Inspirations Art Glass will
bring a room to life. Color can
set a mood, and create the
atmosphere that you want.

Refer to our Integra Vinyl Replacement Window brochure to learn about why discriminating homeowners choose our windows.

### Picture Windows shown in Timberland color palette









The designs shown here also represent the center sash in the 3-Lite Slider Model 304 and the 3-Lite Casement Model 227.

Available in 300 Series only.







Casement Windows shown in Vineyard color palette













These designs are also representative of the 2-Lite Casement Model 226, 3-Lite Casement Model 229 and 3-Lite Casement Model 227 end sashes. The designs shown in the Picture Window section represent the center sash in the 3-Lite Casement Model 227.





www.proviadoor.com