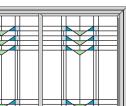

al style to your vinyl windows in any of our five color palettes. Whether it's a Double Hung, Slider, Awning, Picture, or Casement Window, we've got the options you want.

Note: The Inspirations Art Glass designs shown on these Integra Vinyl Windows reflect average size windows. The designs will vary to accommodate your specific window sizes. See price list for size limitations per window type.

Double Hung windows with design in both sashes are not available in Oriel Style.

Integra Vinyl Windows are available in all color palettes.

**Double Hung (top sash only)** shown in Coral Reef color palette Available in 300 Series only.



**Double Hung (both sashes)** shown in Coral Reef color palette Available in 300 Series only.



### Slider Windows shown in Caribbean color palette













Aztec

Above designs are also representative of the 3-Lite Slider Model 303 and 3-Lite Slider Model 304 end sashes. The designs shown in the Picture Window section represent the center sash in the 3-Lite Slider Model 304.

Available in 300 Series only.



### Awning Windows shown in Sedona color palette















Vinyl windows with
Inspirations Art Glass will
bring a room to life. Color can
set a mood, and create the
atmosphere that you want.

Refer to our Integra Vinyl Replacement Window brochure to learn about why discriminating homeowners choose our windows.

### Picture Windows shown in Timberland color palette









The designs shown here also represent the center sash in the 3-Lite Slider Model 304 and the 3-Lite Casement Model 227.

Available in 300 Series only.







Cas