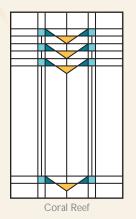

the bright hues of natural coral, with the backdrop of cool aqua tones.

Silver resin bead recommended

Our Caribbean palette simulates ocean shore hues, bringing a piece of paradise to your home.

Black resin bead recommended