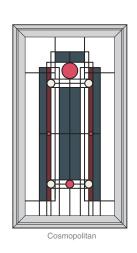

the 3-Lite Slider Model 303 and 3-Lite Slider Model 304 end sashes. The designs shown in the Picture Window section represent the center sash in the 3-Lite Slider Model 304.

Available in 300 Series only.



### Awning Windows shown in Sedona color palette















Vinyl windows with
Inspirations Art Glass will
bring a room to life. Color can
set a mood, and create the
atmosphere that you want.

Refer to our Integra Vinyl Replacement Window brochure to learn about why discriminating homeowners choose our windows.

### Picture Windows shown in Timberland color palette









The designs shown here also represent the center sash in the 3-Lite Slider Model 304 and the 3-Lite Casement Model 227.

Available in 300 Series only.







Casement Windows shown in Vineyard color palette













These designs are also representative of the 2-Lite Casement Model 226, 3-Lite Casement Model 229 and 3-Lite Casement Model 227 end sashes. The designs shown in the Picture Window section represent the center sash in the 3-Lite Casement Model 227.





www.proviadoor.com