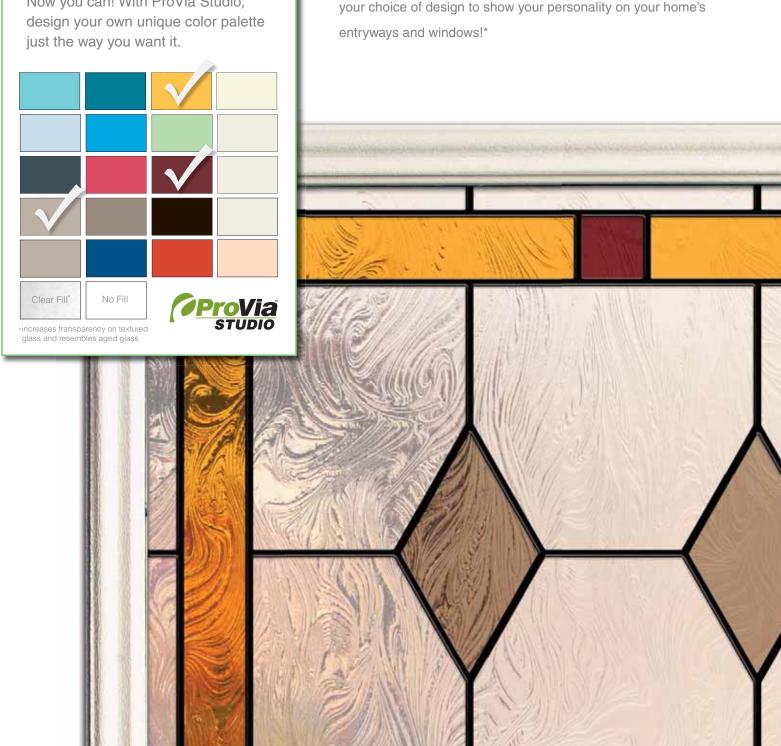

### Design It Your Way!

The greatest advantage of Inspirations Art Glass is the opportunity you have to add color to your glass. We've created a variety of unique color palettes to suit your home's style.

We also offer four resin bead colors: Silver, Black, Gunmetal and Wishing you could rearrange colors?

Now you can! With ProVia Studio, design your own unique color palette iust the way you want it

We also offer four resin bead colors: Silver, Black, Gunmetal and Clay. Combine your favorite color palette and bead color with your choice of design to show your personality on your home's entryways and windows!\*