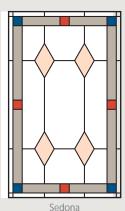

Black resin bead recommended

The Sedona color palette features hues associated with nature's landscapes of the west.

Clay resin bead recommended