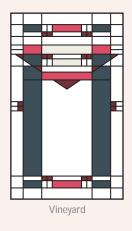

The Vineyard palette features neutral base colors with deep, rich red shades as accents.

Gunmetal resin bead recommended

Our Timberland color palette draws from nature's neutral colors to offer you this tranquil experience.

Casement Windows shown in Vineyard color palette

These designs are also representative of the 2-Lite Casement Model 226, 3-Lite Casement Model 229 and 3-Lite Casement Model 227 end sashes. The designs shown in the Picture Window section represent the center sash in the 3-Lite Casement Model 227.