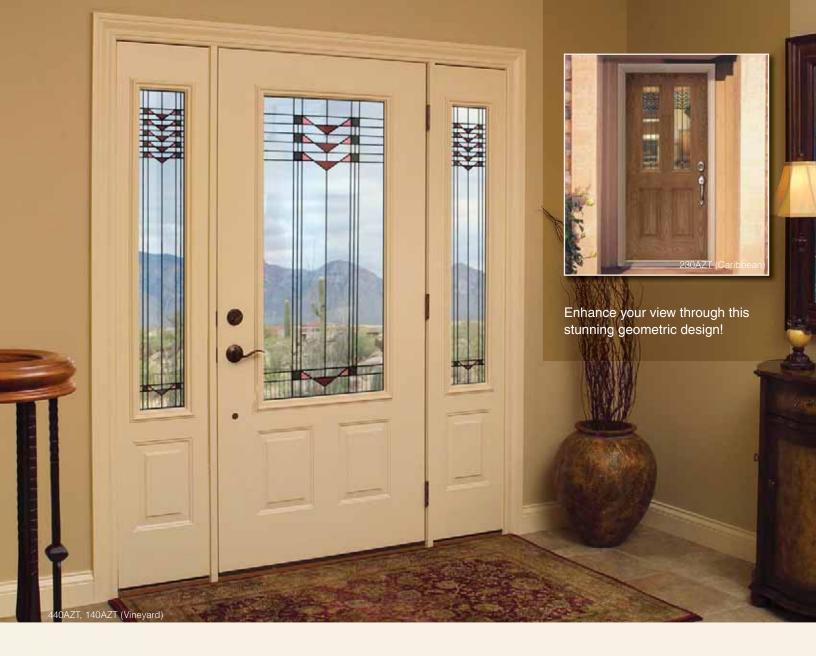

Aztec

#### A ProVia Door Exclusive!

Inspirations<sup>™</sup> Art Glass allows you to do just what the name suggests, let your doors and windows reflect the inspiration of your imagination with your choice of design and color!

### Design It Your Way!

The greatest advantage of Inspirations Art Glass is the opportunity you have to add color to your glass. We've created a variety of unique color palettes to suit your home's style.