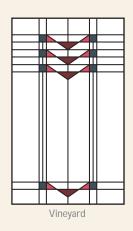

The Vineyard palette features neutral base colors with deep, rich red shades as accents.

Gunmetal resin bead recommended

Our Timberland color palette draws from nature's neutral colors to offer you this tranquil experience.