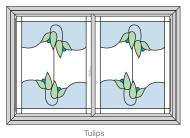

personal style to your vinyl windows in any of our five color palettes. Whether it's a Double Hung, Slider, Awning, Picture, or Casement Window, we've got the options you want.

Note: The Inspirations Art Glass designs shown on these Integra Vinyl Windows reflect average size windows. The designs will vary to accommodate your specific window sizes. See price list for size limitations per window type.

Double Hung windows with design in both sashes are not available in Oriel Style.

Integra Vinyl Windows are available in all color palettes.

**Double Hung (top sash only)** shown in Coral Reef color palette Available in 300 Series only.



**Double Hung (both sashes)** shown in Coral Reef color palette Available in 300 Series only.



### Slider Windows shown in Caribbean color palette













Aztec

Above designs are also representative of the 3-Lite Slider Model 303 and 3-Lite Slider Model 304 end sashes. The designs shown in the Picture Window section represent the center sash in the 3-Lite Slider Model 304.

Available in 300 Series only.



### Awning Windows shown in Sedona color palette















Vinyl windows with
Inspirations Art Glass will
bring a room to life. Color can
set a mood, and create the
atmosphere that you want.

Refer to our Integra Vinyl Replacement Window brochure to learn about why discriminating homeowners choose our windows.

### Picture Windows shown in Timberland color palette









The designs shown here also represent the center sash in the 3-Lite Slider Model 304 and the 3-Lite Casement Model 227.

Available in 300 Series only.