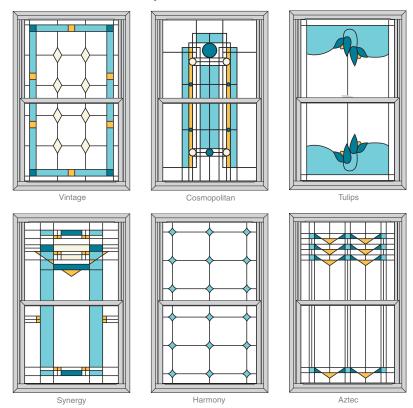

**Double Hung (both sashes)** shown in Coral Reef color palette Available in 300 Series only.