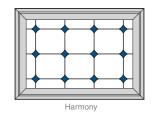

Harmony

PRESTIGE Winyl Patio Door System

Enhance your view through a new Prestige
Vinyl Patio Door with your choice of tastefully
designed Inspirations Art Glass patterns.
Each design creates a distinct ambiance for
setting the mood of your patio experience.

Prestige Patio Doors are available with all color palettes. Also available in 3 and 4-panel configurations.

Refer to the ProVia Door Product Catalog to discover why discriminating homeowners choose the Prestige patio door over other doors.