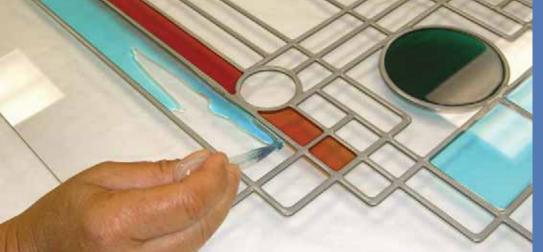

#### **Resin Bead**

The design pattern is created on our computer software, and sent to a CNC machine which applies a resin bead to the surface of the glass in one of our four stylish colors.

#### **Color Fill**

The color fill truly brings the glass to life. Five distinct color palettes are offered empowering you to perfectly reflect the personality of you and your home. Our craftsmen hand-apply this color fill to your glass.