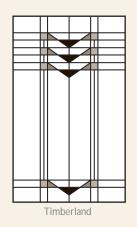

The Vineyard palette features neutral base colors with deep, rich red shades as accents.

Gunmetal resin bead recommended

Our Timberland color palette draws from nature's neutral colors to offer you this tranquil experience.