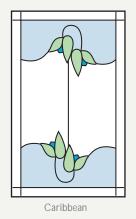

the bright hues of natural coral, with the backdrop of cool aqua tones.

Silver resin bead recommended

Our Caribbean palette simulates ocean shore hues, bringing a piece of paradise to your home.

Black resin bead recommended