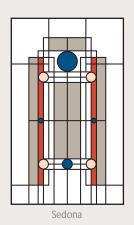

Black resin bead recommended

The Sedona color palette features hues associated with nature's landscapes of the west.

Clay resin bead recommended