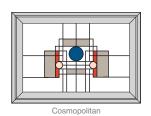

date your specific window sizes. See price list for size limitations per window type.

Double Hung windows with design in both sashes are not available in Oriel Style.

Integra Vinyl Windows are available in all color palettes.

**Double Hung (top sash only)** shown in Coral Reef color palette Available in 300 Series only.



**Double Hung (both sashes)** shown in Coral Reef color palette Available in 300 Series only.



### Slider Windows shown in Caribbean color palette













Aztec

Above designs are also representative of the 3-Lite Slider Model 303 and 3-Lite Slider Model 304 end sashes. The designs shown in the Picture Window section represent the center sash in the 3-Lite Slider Model 304.

Available in 300 Series only.



### Awning Windows shown in Sedona color palette















Vinyl windows with
Inspirations Art Glass will
bring a room to life. Color can
set a mood, and create the
atmosphere that you want.

Refer to our Integra Vinyl Replacement Window brochure to learn about why discriminating homeowners choose our windows.

### Picture Windows shown in Timberland color palette









The designs shown here also represent the center sash in the 3-Lite Slider Model 304 and the 3-Lite Casement Model 227.

Available in 300 Series only.







Casement Windows shown in Vineyard color palette













These designs are also representative of the 2-Lite Casement Model 226, 3-Lite Casement Model 229 and 3-Lite Casement Model 227 end sashes. The designs shown in the Picture Window section represent the center sash in the 3-Lite Casement Model 227.