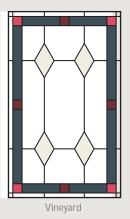

The Vineyard palette features neutral base colors with deep, rich red shades as accents.

Gunmetal resin bead recommended

Our Timberland color palette draws from nature's neutral colors to offer you this tranquil experience.