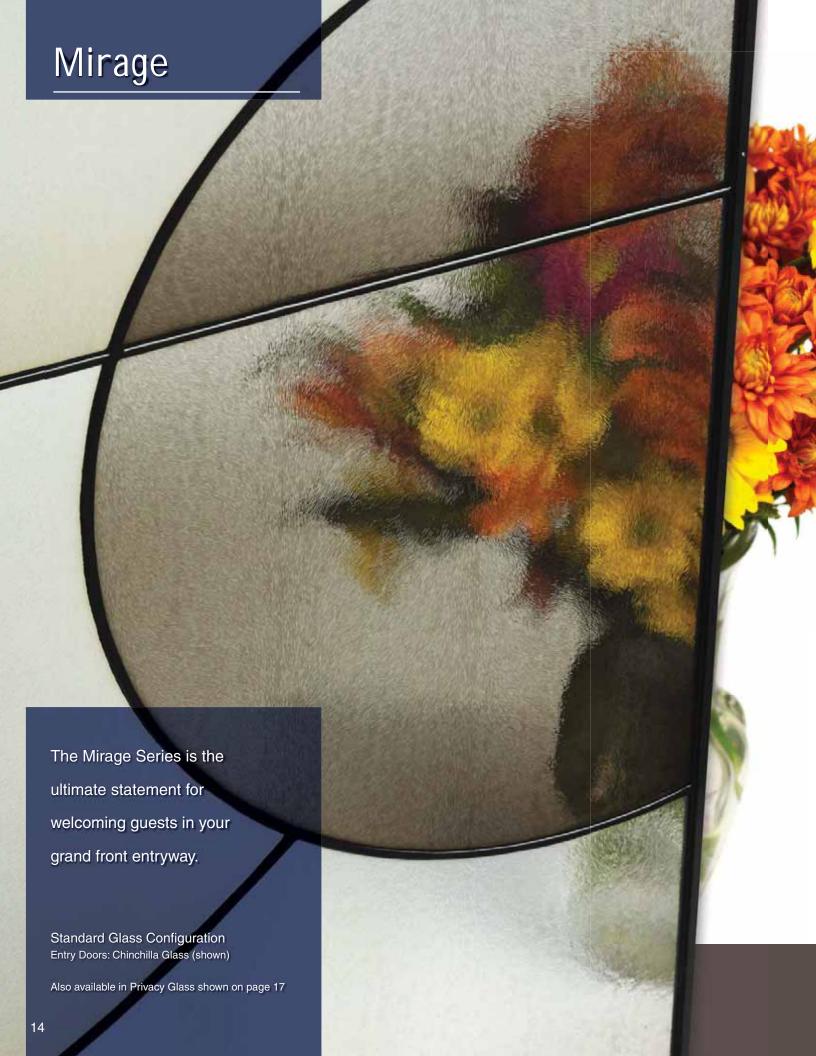

the 8000 Series Prestige Vinyl Patio Doors is Triple Glazed Low-E / Krypton Glass with the bead on 2 sides.
- § To price Triple Glaze glass with the resin bead on 2 sides on Integra Vinyl Windows and Prestige Vinyl Patio doors take the Inspirations Art Glass upcharge x 2.

All our insulated Inspirations Art Glass has a **Lifetime Limited Warranty** which includes glass breakage and seal failure!





Each Inspirations Art Glass piece is made by hand. The possibilities of color variations, striations and other natural effects mimic the look of stained glass and are not to be considered flaws. They are a natural characteristic of a hand-made product.





























Be the envy of your neighbors with this bold glass style.















nd Sei





































# Glass Options



## Keep Your Privacy

Our Privacy Collection glass allows light to filter in, while keeping a high level of privacy. When our hand applied color fill is added to an area it brings a vibrancy and elegance to your home.

All our Inspirations designs are available with these optional Privacy Collection Glass types.



### Taffeta

Made to resemble the texture of taffeta fabric, this abstract swirling pattern brings a whimsy feel to your home.

### Gluechip

This popular pattern resembles ice crystals on glass in the winter.
A striking effect that blocks visibility without blocking out light.

### Chinchilla

Created to resemble chinchilla fur, this obscure texture provides maximum privacy.

# Colors

### Design It Your Way!

The greatest advantage of Inspirations Art Gl