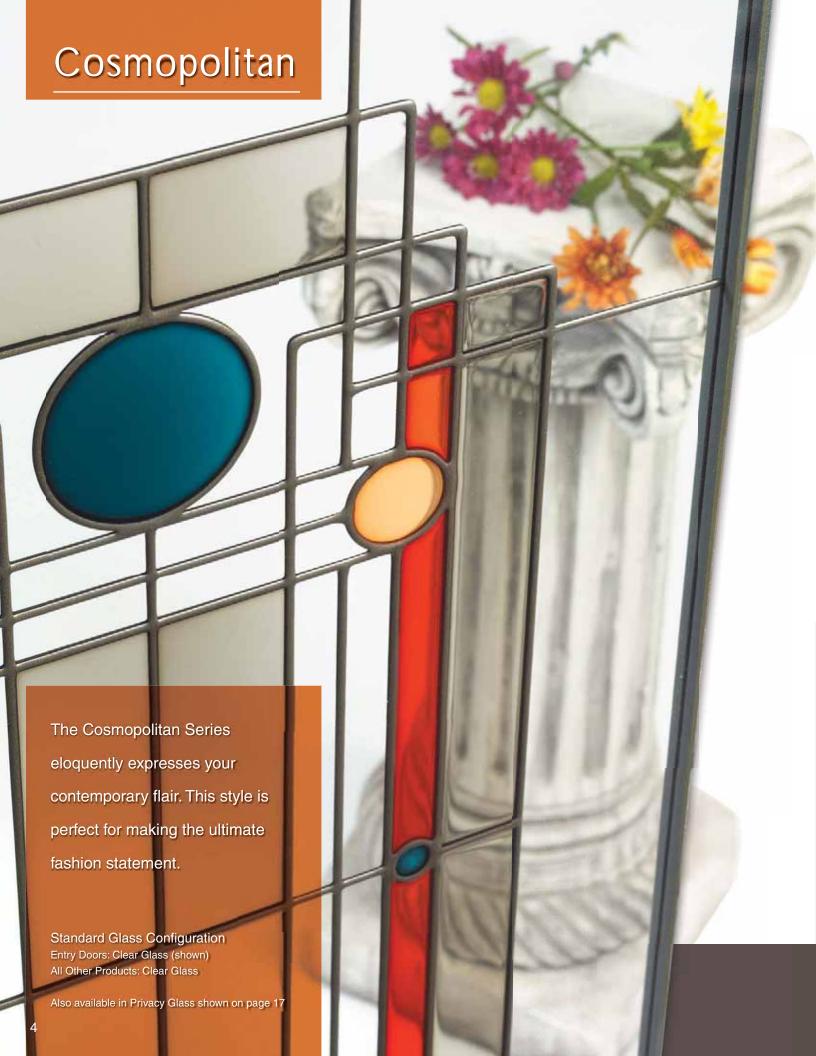

#### **Designs**

The process begins with conceptual design. Our seven beautiful Inspirations Art Glass styles originated from the imagination of our in-house designers.

#### **Resin Bead**

The design pattern is created on our computer software, and sent to a CNC machine which applies a resin bead to the surface of the glass in one of our four stylish colors.

#### **Color Fill**

The color fill truly brings the glass to life. Five distinct color palettes are offered empowering you to perfectly reflect the personality of you and your home. Our craftsmen hand-apply this color fill to your glass.

#### **Our Guarantee**

The resin bead and color fill are backed by our Lifetime Limited Warranty, and will not fade, blister or peel away from the glass.

Our Inspirations Art Glass combines the latest technology with the personal touch of hand-applied colors.