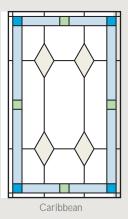

the bright hues of natural coral, with the backdrop of cool aqua tones.

Silver resin bead recommended

Our Caribbean palette simulates ocean shore hues, bringing a piece of paradise to your home.

Black resin bead recommended