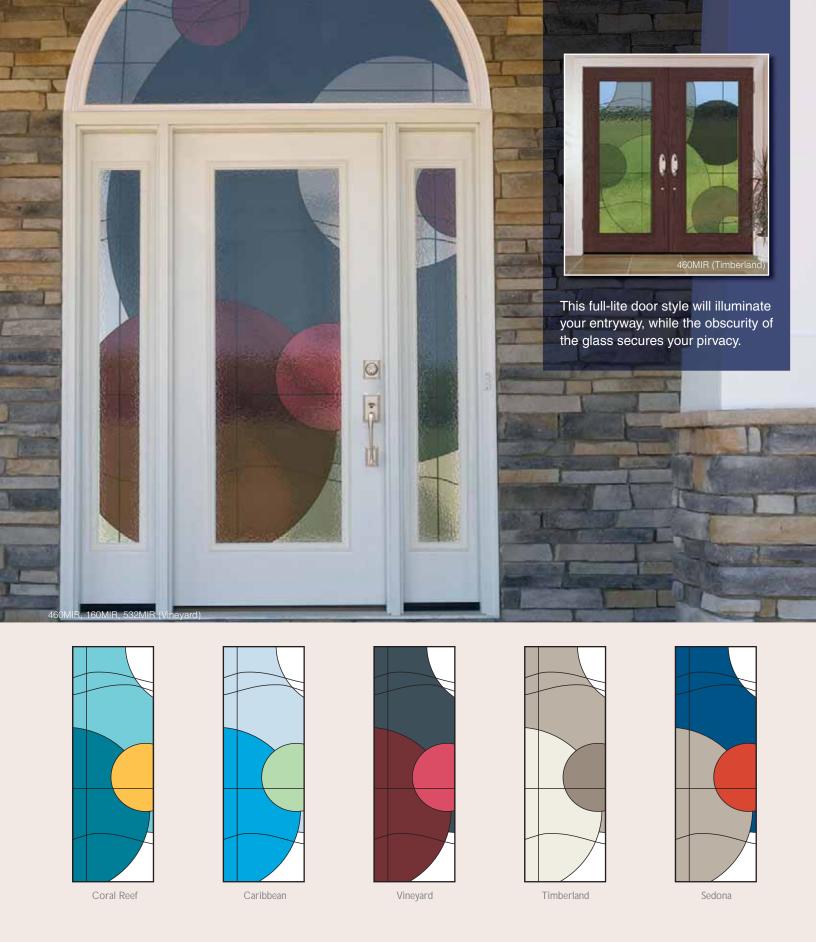

### Design It Your Way!

The greatest advantage of Inspirations Art Glass is the opportunity you have to add color to your glass. We've created a variety of unique color palettes to suit your home's style.

We also offer four resin bead colors: Silver, Black, Gunmetal and Wishing you could rearrange colors?

Now you can! With ProVia Studio, design your own unique color palette iust the way you want it

We also offer four resin bead colors: Silver, Black, Gunmetal and Clay. Combine your favorite color palette and bead color with your choice of design to show your personality on your home's entryways and windows!\*

the bright hues of natural coral, with the backdrop of cool aqua tones.

Silver resin bead recommended

Our Caribbean palette simulates ocean shore hues, bringing a piece of paradise to your home.

Black resin bead recommended

The Vineyard palette features neutral base colors with deep, rich red shades as accents.

Gunmetal resin bead recommended

Our Timberland color palette draws from nature's neutral colors to offer you this tranquil experience.

Black resin bead recommended

The Sedona color palette features hues associated with nature's landscapes of the west.

Clay resin bead recommended