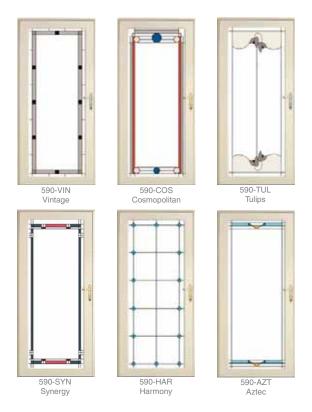

# Storm Door Styles

Inspirations Art Glass for storm doors can either complement the Inspirations Art Glass on your sidelites and transom, or can stand alone beautifully.

### Spectrum™ models

All glass styles available in all color palettes.

Spectrum Model 291 Full View also available in all designs.

### Decorator models

All glass styles available in all color palettes.

The Vintage pattern shown above is also available in all color palettes on Deluxe models #397 Full View and #396 & #396-V Three-quarter View.