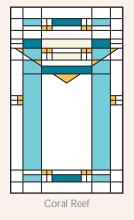

the bright hues of natural coral, with the backdrop of cool aqua tones.

Silver resin bead recommended

Our Caribbean palette simulates ocean shore hues, bringing a piece of paradise to your home.

Black resin bead recommended

Double Hung windows with design in both sashes are not available in Oriel Style.

Integra Vinyl Windows are available in all color palettes.

**Double Hung (top sash only)** shown in Coral Reef color palette Available in 300 Series only.

**Double Hung (both sashes)** shown in Coral Reef color palette Available in 300 Series only.