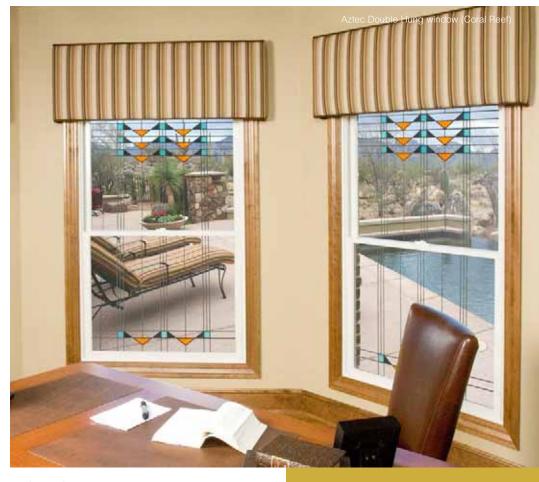

Aztec

# INTEGRA® Vinyl Windows

Add your personal style to your vinyl windows in any of our five color palettes. Whether it's a Double Hung, Slider, Awning, Picture, or Casement Window, we've got the options you want.

Double Hung windows with design in both sashes are not available in Oriel Style.

Integra Vinyl Windows are available in all color palettes.

**Double Hung (top sash only)** shown in Coral Reef color palette Available in 300 Series only.

**Double Hung (both sashes)** shown in Coral Reef color palette Available in 300 Series only.