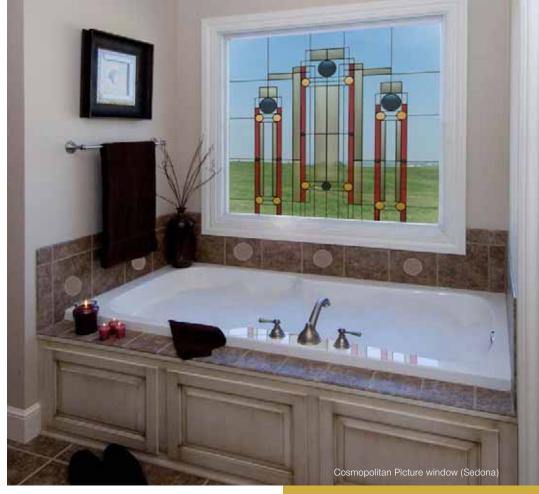

### Picture Windows shown in Timberland color palette

The designs shown here also represent the center sash in the 3-Lite Slider Model 304 and the 3-Lite Casement Model 227.

Available in 300 Series only.