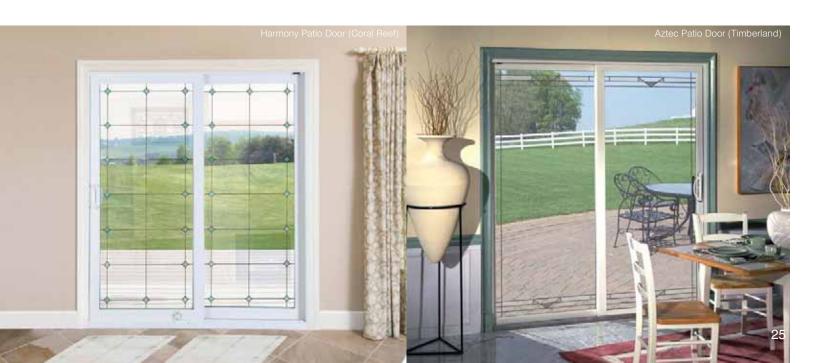

Harmony

PRESTIGE Winyl Patio Door System

Enhance your view through a new Prestige
Vinyl Patio Door with your choice of tastefully
designed Inspirations Art Glass patterns.
Each design creates a distinct ambiance for
setting the mood of your patio experience.

Prestige Patio Doors are available with all color palettes. Also available in 3 and 4-panel configurations.

Refer to the ProVia Door Product Catalog to discover why discriminating homeowners choose the Prestige patio door over other doors.

Aztec