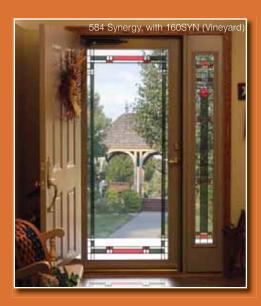

The Vineyard palette features neutral base colors with deep, rich red shades as accents.

Gunmetal resin bead recommended

Our Timberland color palette draws from nature's neutral colors to offer you this tranquil experience.