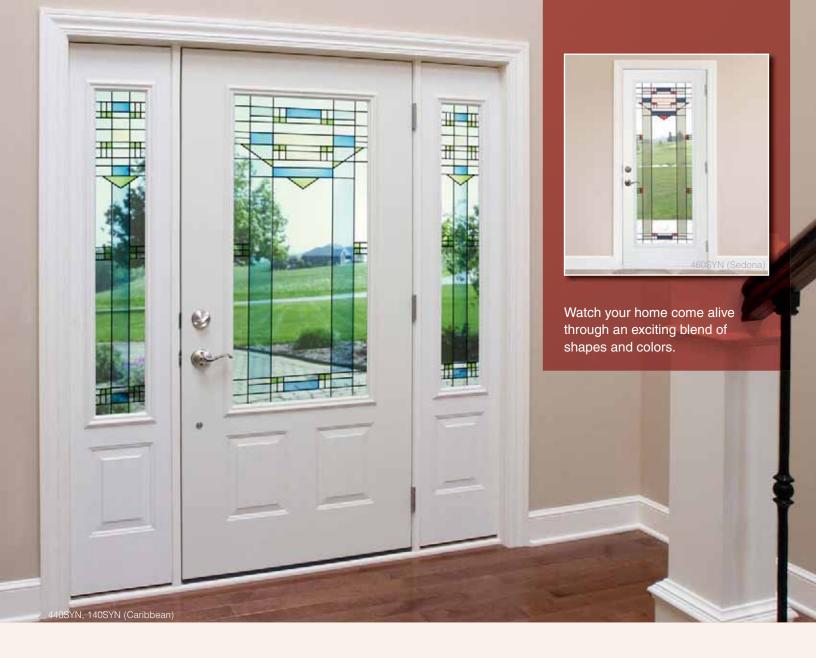

# Entry Door Styles

All designs shown from the outside of the house

- Signet and Heritage Fiberglass
- Heritage Fiberglass Only

All designs shown from the outside of the house

130SYN ●■◆

243SYN

430SYN ●■◆ 439SYN ○■◆ 230SYN\*

139SYN ■◆

239SYN

429SYN

# **Entry Door Styles**

- Signet and Heritage Fiberglass Only

All designs shown from the outside of the house

- Doors available in: Signet and Heritage Fiberglass
- Heritage Fiberglass Only
- 20 and 22-gauge Woodgrain Textured Steel
  - ★ Not available on 20-gauge Woodgrain Textured Steel ◆ Smooth Steel