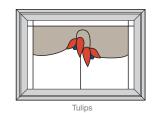

your specific window sizes. See price list for size limitations per window type.

Double Hung windows with design in both sashes are not available in Oriel Style.

Integra Vinyl Windows are available in all color palettes.

**Double Hung (top sash only)** shown in Coral Reef color palette Available in 300 Series only.



**Double Hung (both sashes)** shown in Coral Reef color palette Available in 300 Series only.



### Slider Windows shown in Caribbean color palette













Aztec

Above designs are also representative of the 3-Lite Slider Model 303 and 3-Lite Slider Model 304 end sashes. The designs shown in the Picture Window section represent the center sash in the 3-Lite Slider Model 304.

Available in 300 Series only.



### Awning Windows shown in Sedona color palette















Vinyl windows with
Inspirations Art Glass will
bring a room to life. Color can
set a mood, and create the
atmosphere that you want.

Refer to our Integra Vinyl Replacement Window brochure to learn about why discriminating homeowners choose our windows.

### Picture Windows shown in Timberland color palette









The designs shown here also represent the center sash in the 3-Lite Slider Model 304 and the 3-Lite Casement Model 227.

Available in 300 Series only.







Casement Windows shown in Vineyard color palette













These designs are also representative of the 2-Lite Casement Model 226, 3-Lite Casement Model 229 and 3-Lite Casement Model 227 end sashes. The designs shown in the Picture Window section represent the center sash in the 3-Lite Casement Model 227.





www.