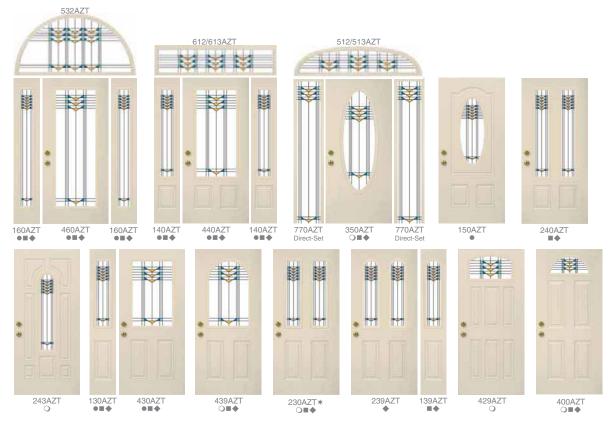

# Entry Door Styles

All designs shown from the outside of the house

- Signet and Heritage Fiberglass
- Heritage Fiberglass Only

All designs shown from the outside of the house

130SYN ●■◆

243SYN

430SYN ●■◆ 439SYN ○■◆ 230SYN\*

# **Entry Door Styles**

- Signet and Heritage Fiberglass Only

All designs shown from the outside of the house

- Doors available in: Signet and Heritage Fiberglass
- Heritage Fiberglass Only
- 20 and 22-gauge Woodgrain Textured Steel
  - ★ Not available on 20-gauge Woodgrain Textured Steel ◆ Smooth Steel

Aztec