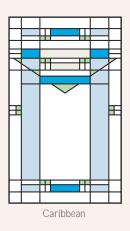

the bright hues of natural coral, with the backdrop of cool aqua tones.

Silver resin bead recommended

Our Caribbean palette simulates ocean shore hues, bringing a piece of paradise to your home.

Black resin bead recommended

### Slider Windows shown in Caribbean color palette

Aztec

Above designs are also representative of the 3-Lite Slider Model 303 and 3-Lite Slider Model 304 end sashes. The designs shown in the Picture Window section represent the center sash in the 3-Lite Slider Model 304.