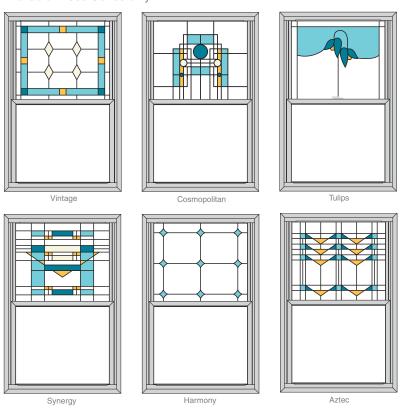

Double Hung windows with design in both sashes are not available in Oriel Style.

Integra Vinyl Windows are available in all color palettes.

**Double Hung (top sash only)** shown in Coral Reef color palette Available in 300 Series only.