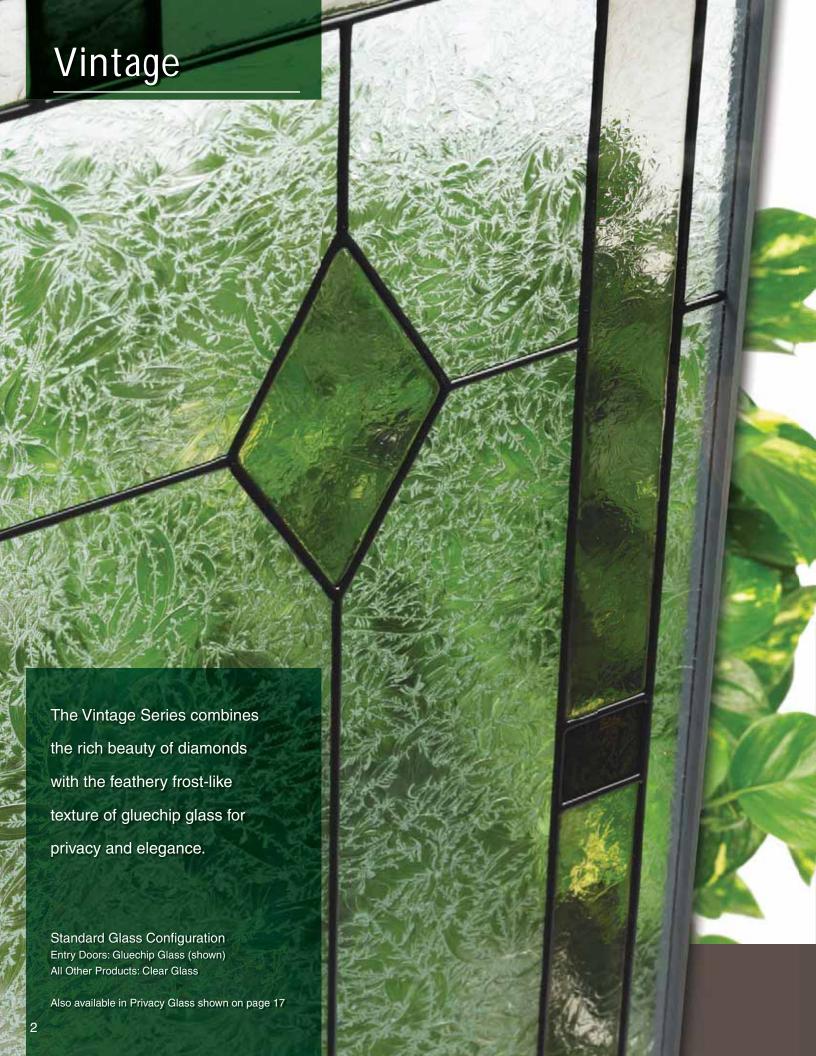

### Gluechip

This popular pattern resembles ice crystals on glass in the winter.
A striking effect that blocks visibility without blocking out light.