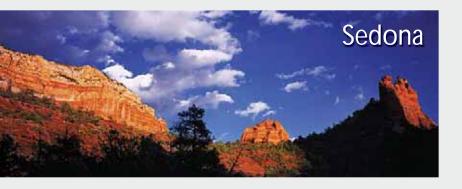

Black resin bead recommended

The Sedona color palette features hues associated with nature's landscapes of the west.

Clay resin bead recommended