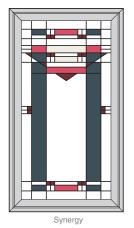

Harmony

PRESTIGE Winyl Patio Door System

Enhance your view through a new Prestige
Vinyl Patio Door with your choice of tastefully
designed Inspirations Art Glass patterns.
Each design creates a distinct ambiance for
setting the mood of your patio experience.

Prestige Patio Doors are available with all color palettes. Also available in 3 and 4-panel configurations.

Refer to the ProVia Door Product Catalog to discover why discriminating homeowners choose the Prestige patio door over other doors.