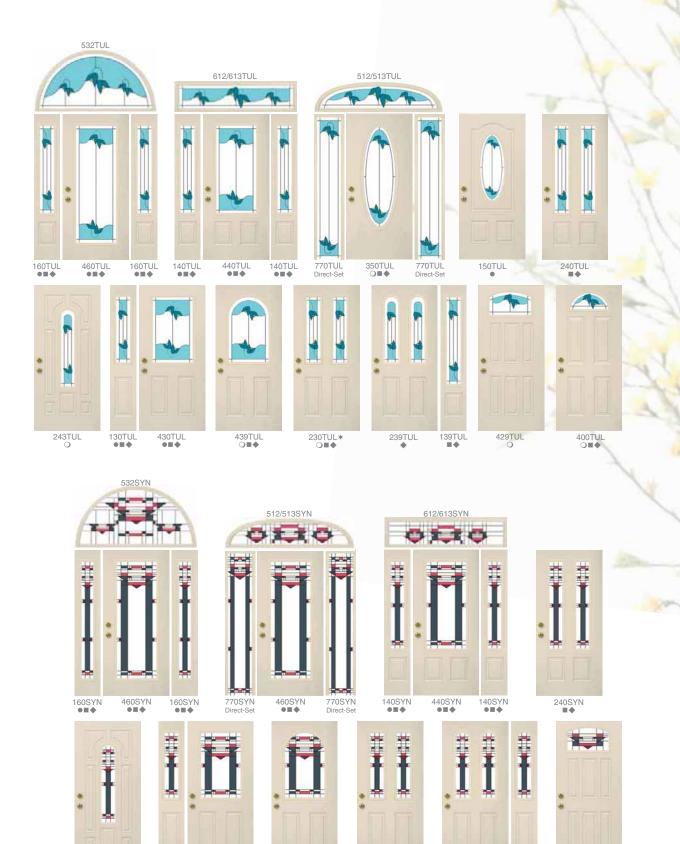

# Entry Door Styles

All designs shown from the outside of the house

- Signet and Heritage Fiberglass
- Heritage Fiberglass Only

All designs shown from the outside of the house

130SYN ●■◆

243SYN

430SYN ●■◆ 439SYN ○■◆ 230SYN\*

# **Entry Door Styles**

- Signet and Heritage Fiberglass Only

All designs shown from the outside of the house

- Doors available in: Signet and Heritage Fiberglass
- Heritage Fiberglass Only
- 20 and 22-gauge Woodgrain Textured Steel
  - ★ Not available on 20-gauge Woodgrain Textured Steel ◆ Smooth Steel