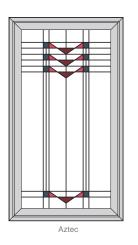

Aztec

### Slider Windows shown in Caribbean color palette

Aztec

Above designs are also representative of the 3-Lite Slider Model 303 and 3-Lite Slider Model 304 end sashes. The designs shown in the Picture Window section represent the center sash in the 3-Lite Slider Model 304.